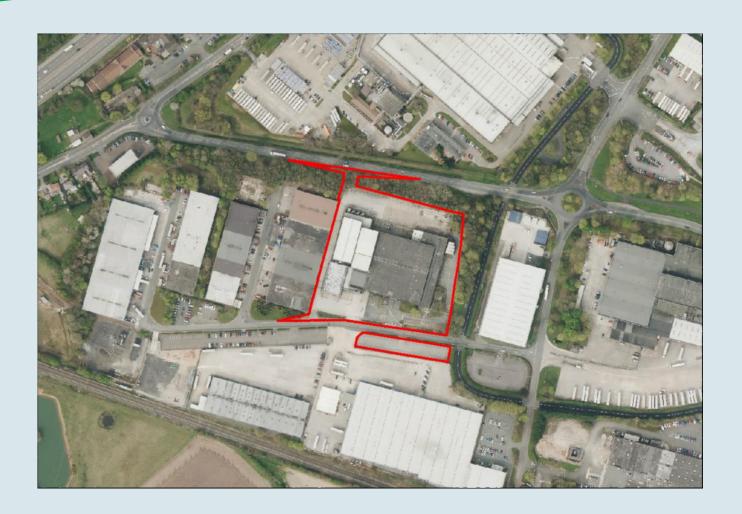

## Development Control Committee 7<sup>th</sup> August 2017

Application Number: 17/00194/FUL

Plan IA: Location Plan

Application Number: 17/00194/FUL

Plan 1B: Proposed Site Plan