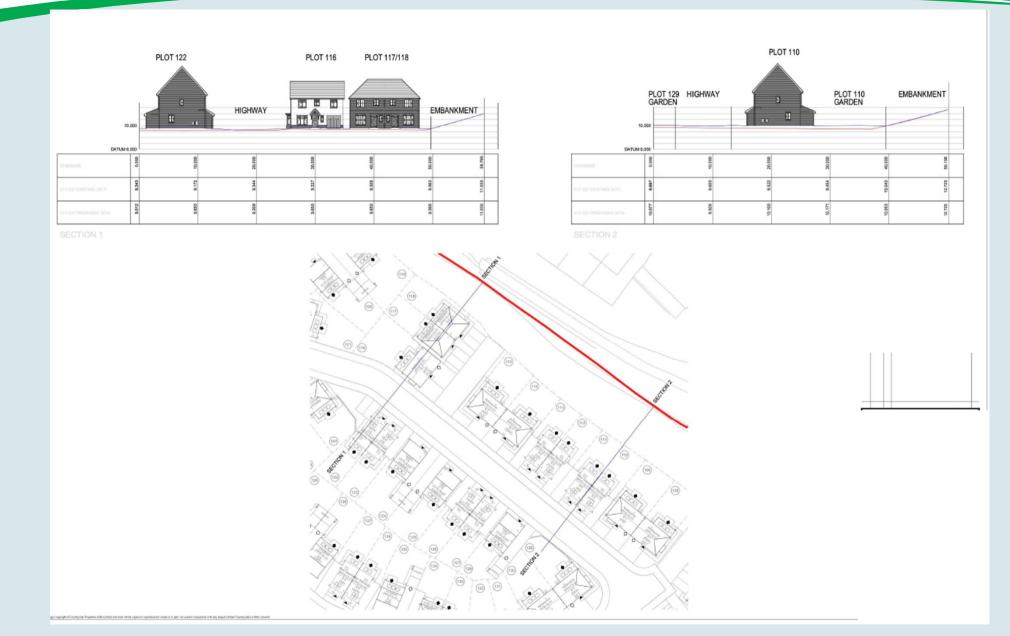

### Application Number: 18/00174/FUL

Plan 2E : Cross Section Plan

Application Number: 18/00174/FUL

Plan 2F : Landscape Strategy Plan

Application Number: 18/00174/FUL

Plan 2G : Aerial Photograph

Application Number: 18/00176/REM