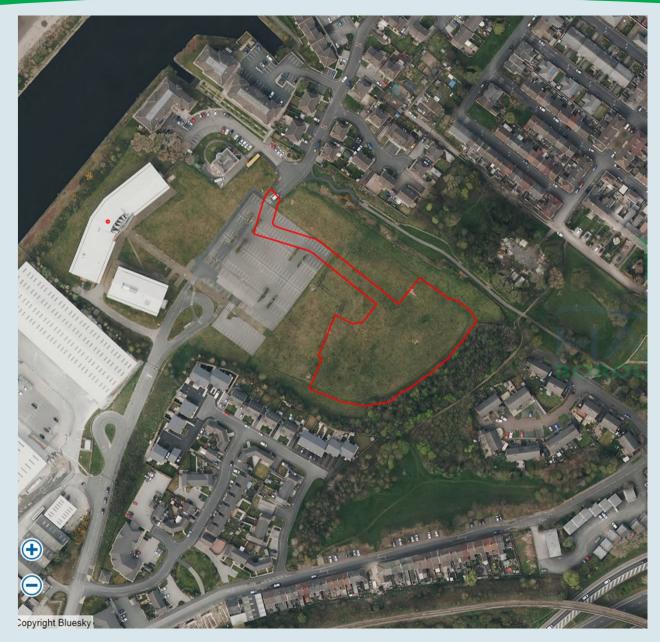

# Development Control Committee 2<sup>nd</sup> July 2018

Application Number: 17/00389/FUL

Plan 1A: Location Plan

Application Number: 17/00389/FUL

Plan 1B: Site Plan

Application Number: 17/00389/FUL

Plan 1C: Ground Floor Layout Plan

Application Number: 17/00389/FUL

Plan 1D: Proposed Elevations

Application Number: 17/00389/FUL

Plan 1E : Aerial Photograph

Application Number: 18/00174/FUL

Plan 2A : Location Plan