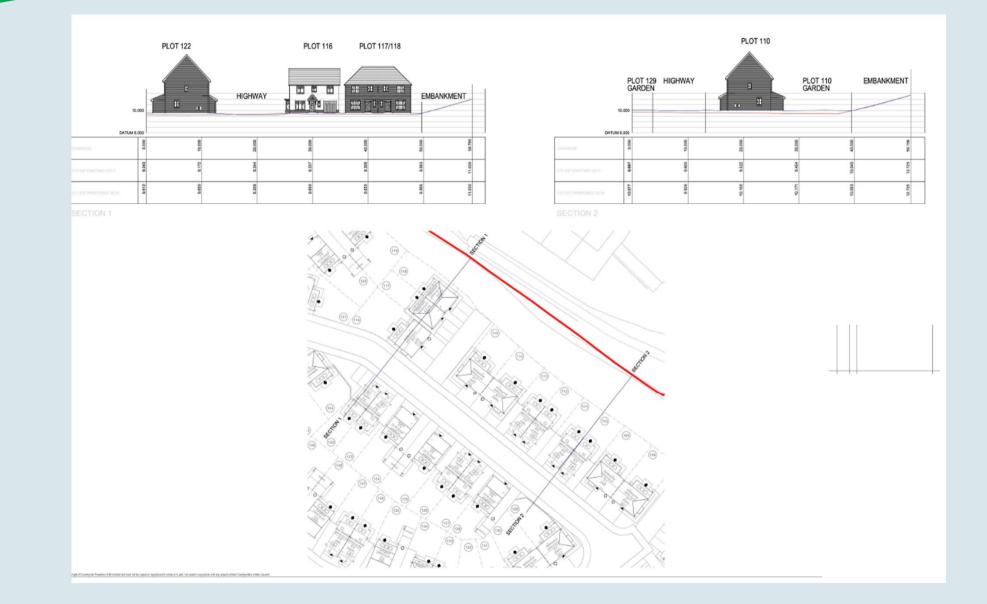

### Application Number: 18/00174/FUL

Plan 2E : Cross Section Plan

Application Number: 18/00174/FUL

Plan 2F : Landscape Strategy Plan

Application Number: 18/00174/FUL

Plan 2G : Aerial Photograph

Application Number: 18/00176/REM