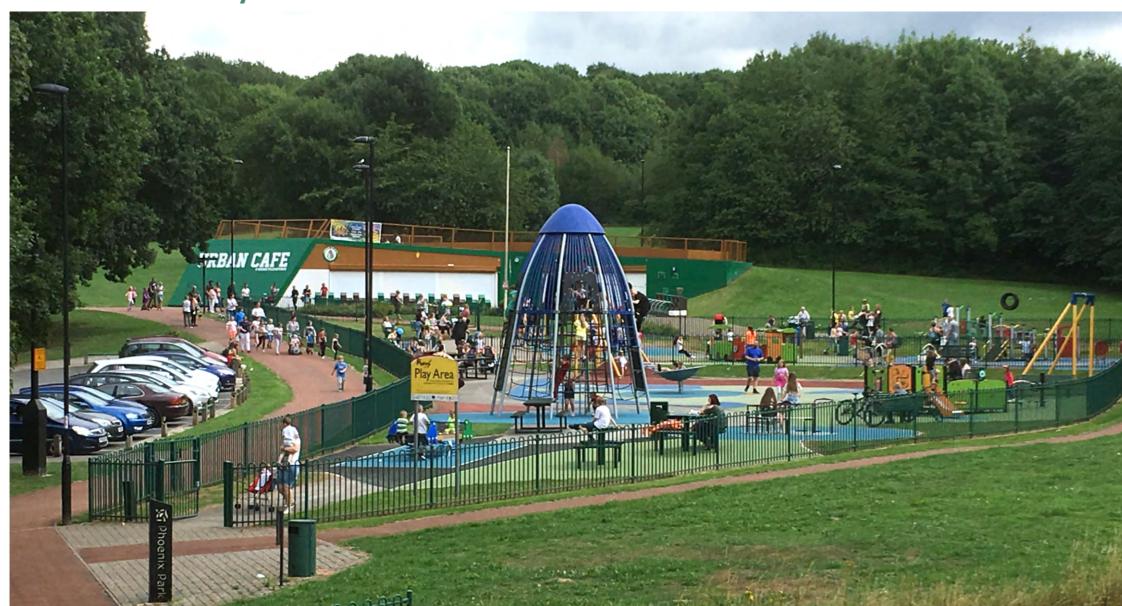

k, with signage and wayfinding



Manage and improve access to existing woodlands, hedgerows, meadows and ponds



# Maintain and improve existing park infrastructure including play areas and street furniture



### **Encourage new leisure activities to the park**



# Appendix 4 TOWN PARK EXAMPLE IMAGES





# **EXISTING FEATURES AND FACILITIES**

## Norton Priory & Walled Garden



## Haddocks Wood & Playing Fields

### **Big Wood**

## **Bridgewater Canal**



# **OPPORTUNITIES FOR ENHANCEMENT**

Improvements to Norton Priory access and car park including links to footpath cycleway routes



## Enhanced landscape setting including sculptural and natural play features



# Appendix 5 **TOWN PARK EXAMPLE IMAGES**





# **EXISTING FEATURES AND FACILITIES**

## **Phoenix Park Play Area**



# Park Café & Youth Activity Provision









# **OPPORTUNITIES FOR ENHANCEMENT**

## Enhancement of youth and community activities



### **Enhancement of existing park features and routes**



# Appendix 6 TOWN PARK EXAMPLE IMAGES





# **EXISTING FEATURES AND FACILITIES**



# **OPPORTUNITIES FOR ENHANCEMENT**

#### **New Visitor and Outdoor Pursuits Centre & Cafe**







### **New Infrastructure for Events**



## **Expanded Ski Slope & Adventure Play**











# Appendix 7 TOWN PARK EXAMPLE IMAGES