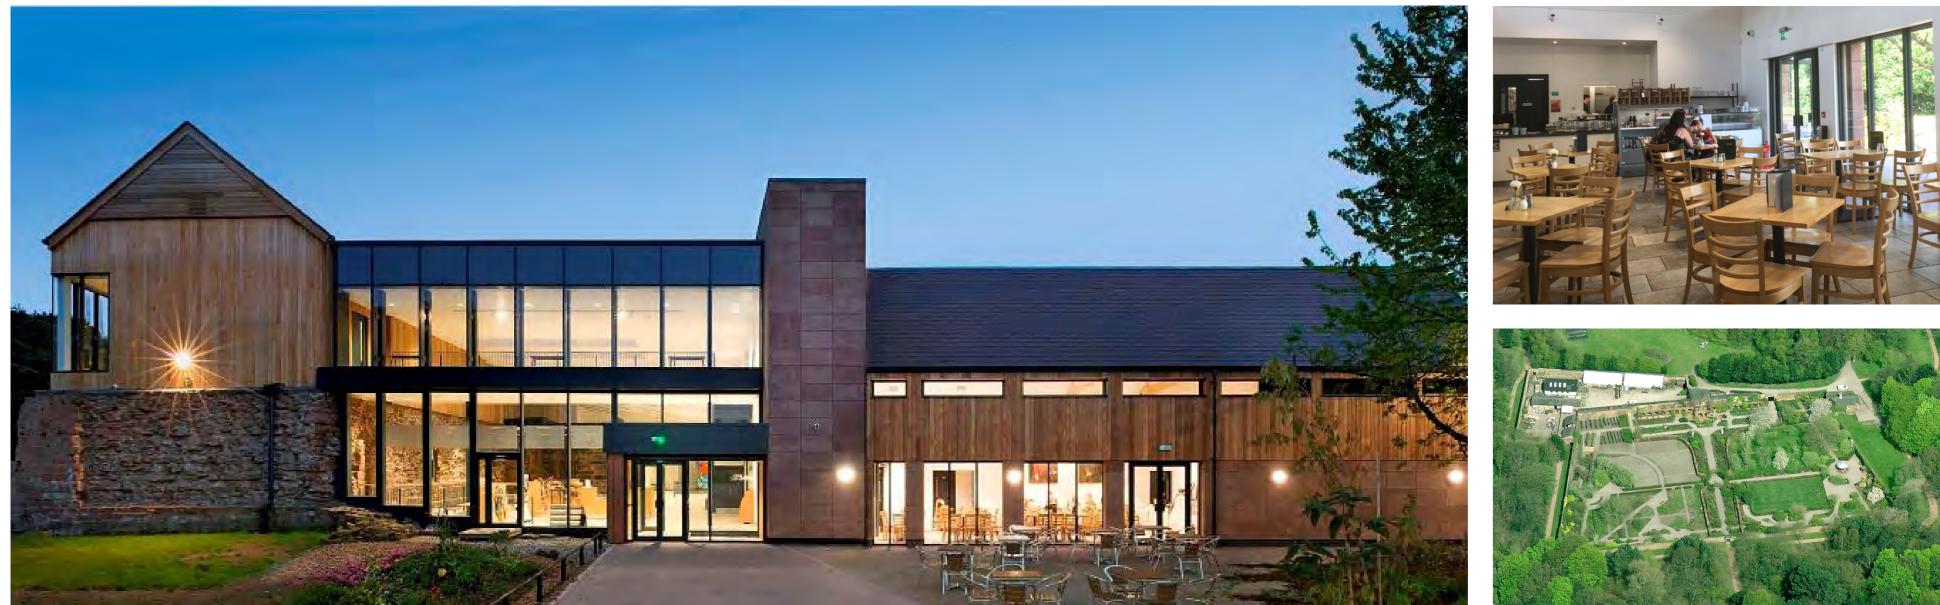

## Norton Priory & Walled Garden

# **OPPORTUNITIES FOR ENHANCEMENT**

Improvements to Norton Priory access and car park including links to footpath cycleway routes