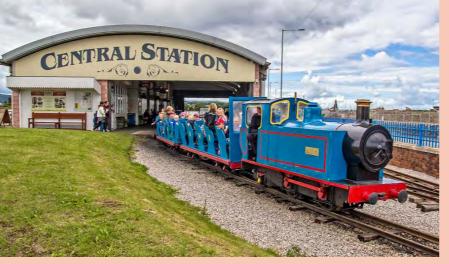

n



## Haddocks Wood & Playing Fields

### **Big Wood**

## **Bridgewater Canal**



# **OPPORTUNITIES FOR ENHANCEMENT**

Improvements to Norton Priory access and car park including links to footpath cycleway routes



## Enhanced landscape setting including sculptural and natural play features



# Appendix 5 **TOWN PARK EXAMPLE IMAGES**





# **EXISTING FEATURES AND FACILITIES**

## **Phoenix Park Play Area**



# Park Café & Youth Activity Provision









# **OPPORTUNITIES FOR ENHANCEMENT**

## Enhancement of youth and community activities



### **Enhancement of existing park features and routes**



# Appendix 6 TOWN PARK EXAMPLE IMAGES





# **EXISTING FEATURES AND FACILITIES**



# **OPPORTUNITIES FOR ENHANCEMENT**

#### **New Visitor and Outdoor Pursuits Centre & Cafe**







### **New Infrastructure for Events**



## **Expanded Ski Slope & Adventure Play**











# Appendix 7 TOWN PARK EXAMPLE IMAGES