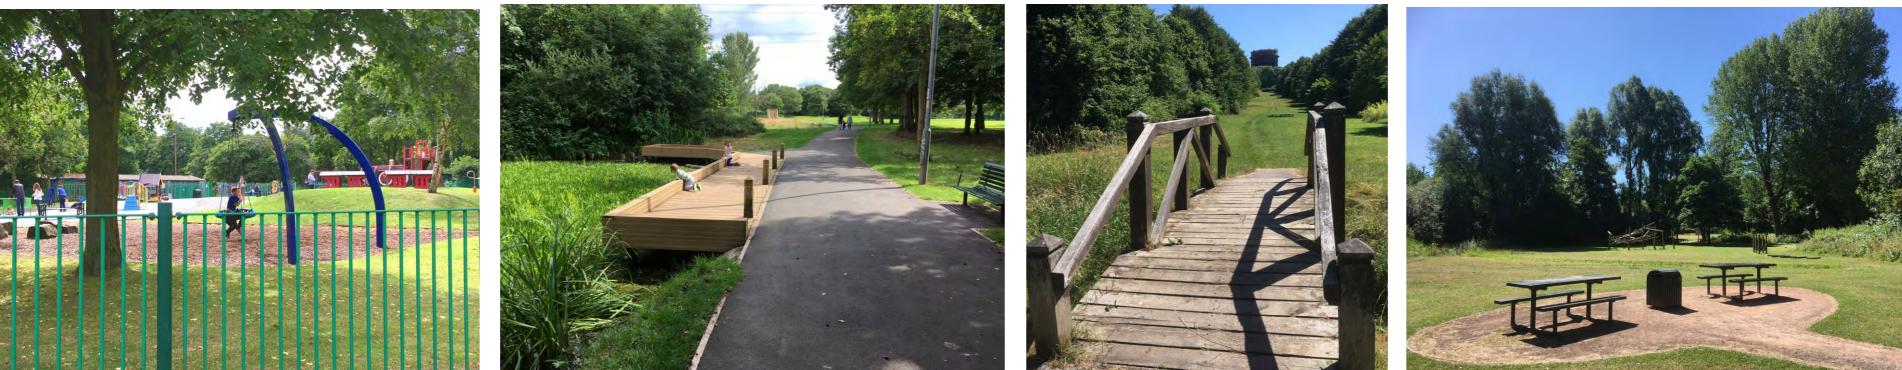

# **OPPORTUNITIES FOR ENHANCEMENT**

Improvements to Norton Priory access and car park including links to footpath cycleway routes

## Enhanced landscape setting including sculptural and natural play features