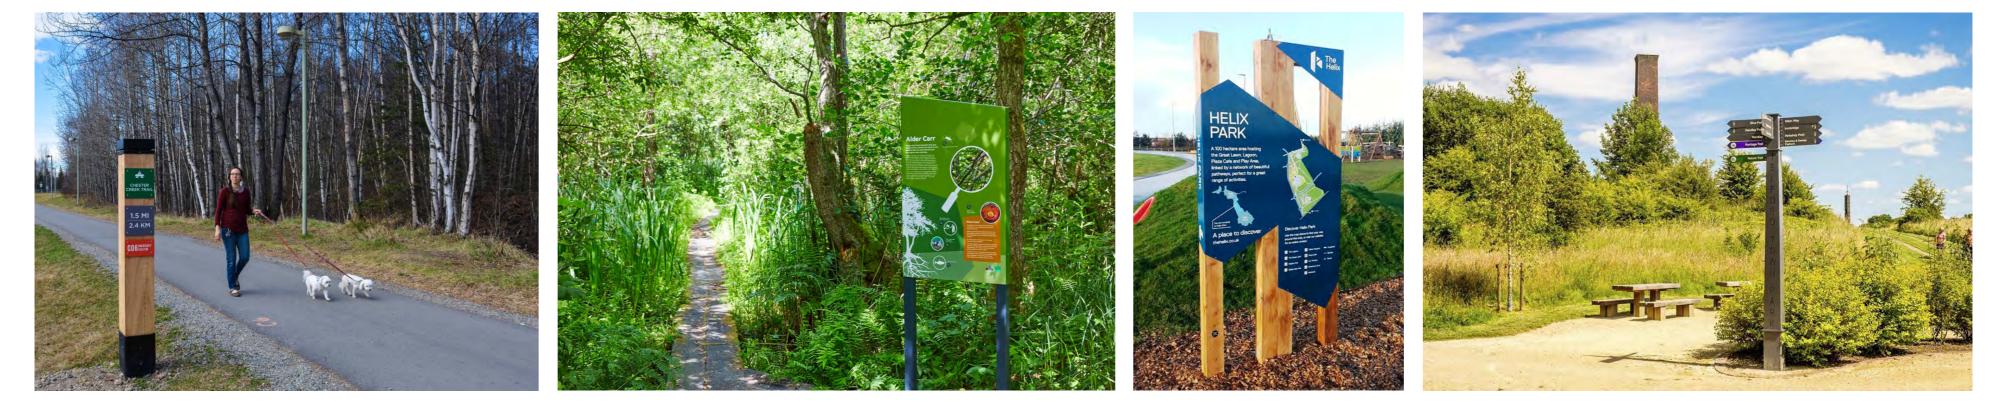

Establish the park boundary and define vehicular and pedestrian entrances

Improve sustainable connections including north to south spine through the park, with signage and wayfinding

Manage and improve access to existing woodlands, hedgerows, meadows and ponds

# Maintain and improve existing park infrastructure including play areas and street furniture

### **Encourage new leisure activities to the park**