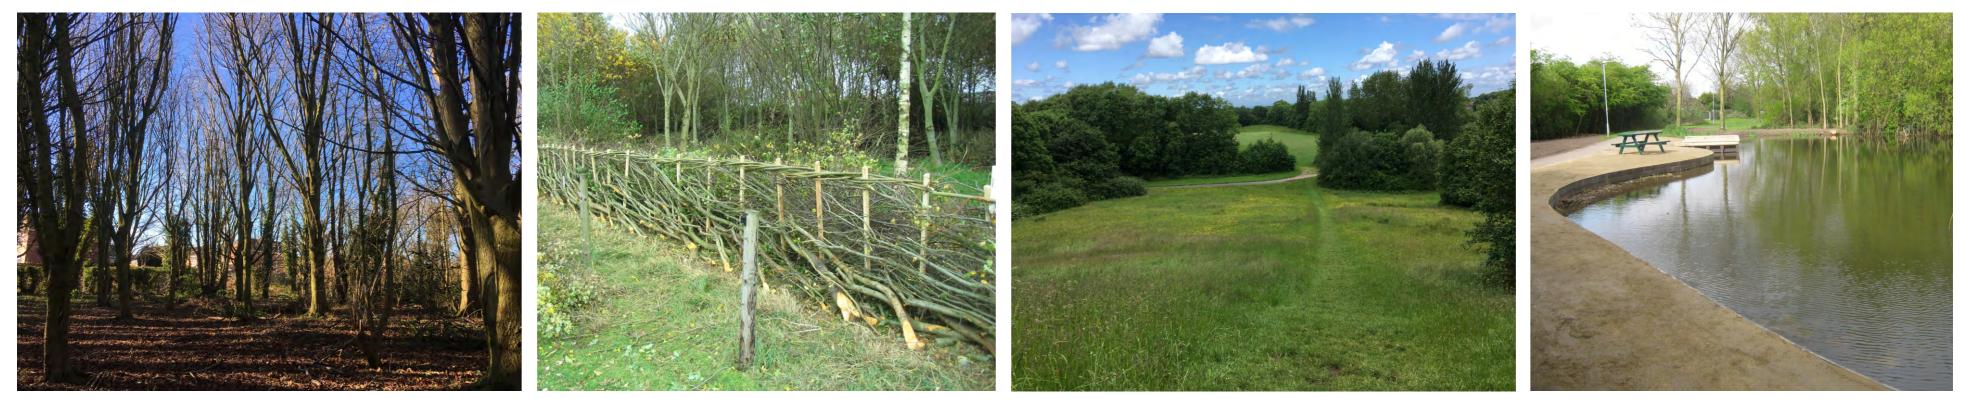

# **EXISTING FEATURES AND FACILITIES**

## Norton Priory & Walled Garden

## Haddocks Wood & Playing Fields

### **Big Wood**

## **Bridgewater Canal**