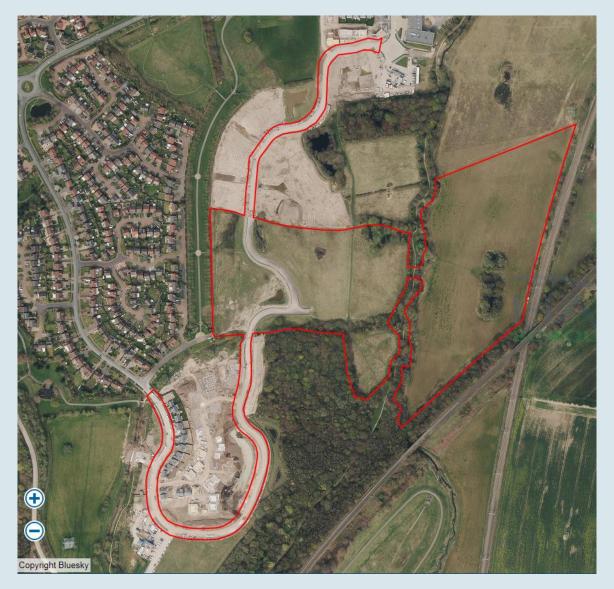

L

Plan 2A : Location Plan





Application Number: 19/00325/FUL

Plan 2B : Layout Plan





Application Number: 19/00325/FUL

Plan 2C : Phasing Plan









Application Number: 19/00325/FUL

Plan 2E : Street Scenes







#### Application Number: 19/00325/FUL

Plan 2F : Sketch Elevation Comparison







West Facing Elevation [1]

## Application Number: 19/00325/FUL

### Plan 2G : Extra Care Elevations (1)





Application Number: 19/00325/FUL

Plan 2H : Extra Care Elevations (2)





Application Number: 19/00325/FUL

Plan 2I : Extra Care Ground Floor Plan





Application Number: 19/00325/FUL

Plan 2J : Extra Care First Floor Plan





Application Number: 19/00325/FUL

Plan 2K : Extra Care Second Floor Plan





Application Number: 19/00325/FUL

Plan 2L : Extra Care Third Floor Plan





Application Number: 19/00325/FUL

Plan 2M : Aerial Photograph