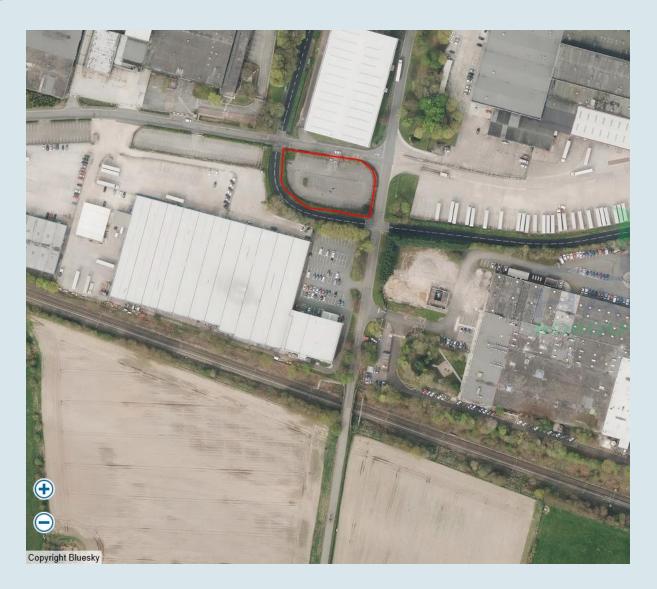

Plan 2F: Proposed Units I & 8 Elevations

Application Number: 19/00518/FUL

Plan 2G : Aerial Photograph

Application Number: 19/00563/FUL

Plan 3C: Floor & Roof Plan

Plan 3D: Proposed Elevations