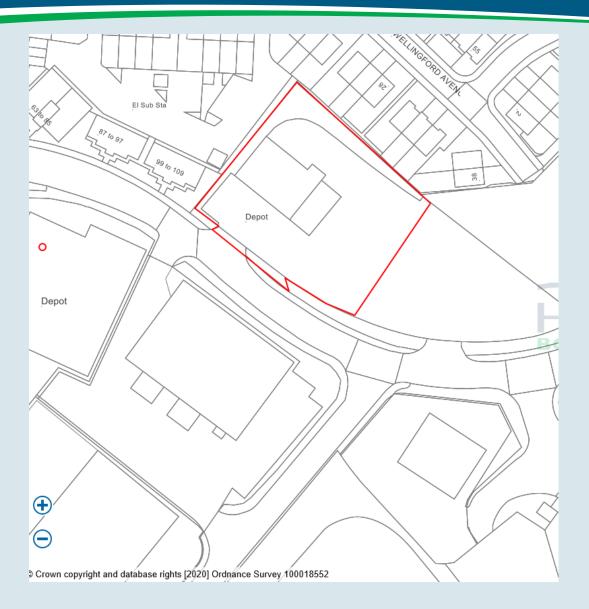

Plan 2F: Proposed Units I & 8 Elevations

Application Number: 19/00518/FUL

Plan 2G : Aerial Photograph

Application Number: 19/00563/FUL

Plan 3C: Floor & Roof Plan

Plan 3D: Proposed Elevations