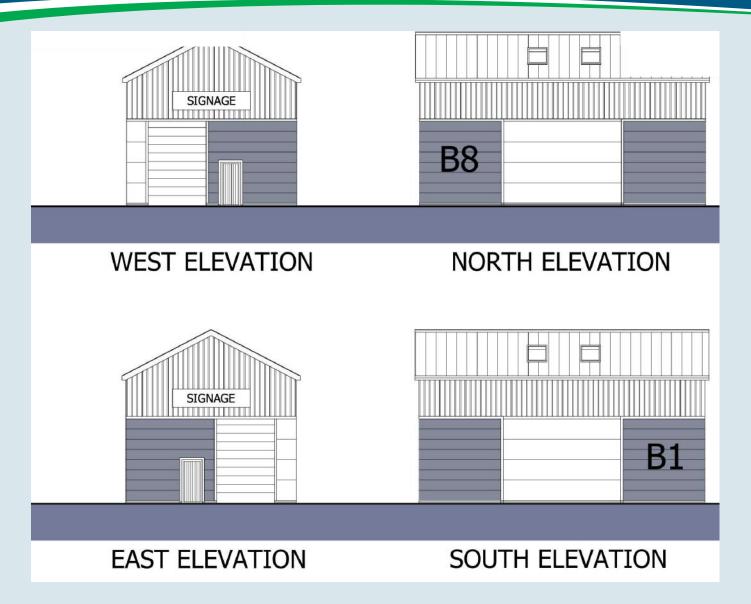

Plan 2F: Proposed Units I & 8 Elevations

Application Number: 19/00518/FUL

Plan 2G : Aerial Photograph

Application Number: 19/00563/FUL

Plan 3C: Floor & Roof Plan

Plan 3D: Proposed Elevations