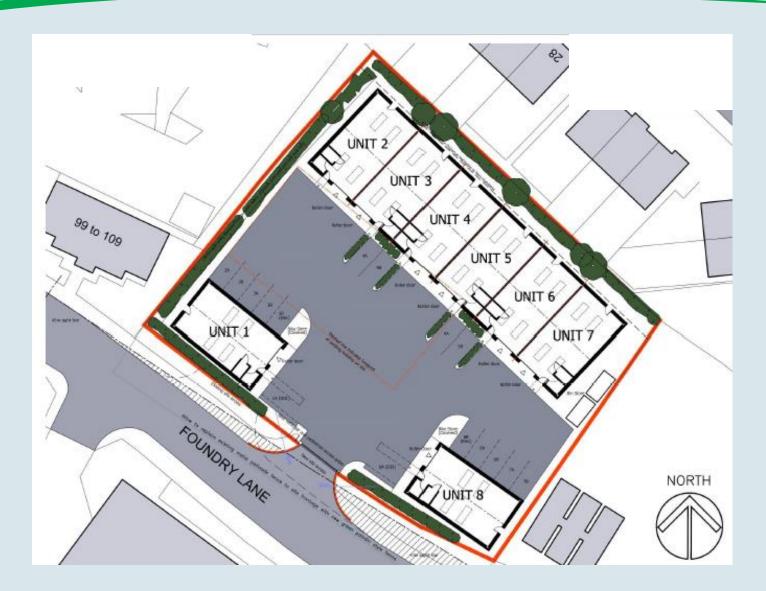

## Development Control Committee 3<sup>rd</sup> March 2020

















Application Number: 19/00235/FUL

Plan IC: Illustrative Street Scene Plan













Application Number: 19/00235/FUL

Plan IE: Aerial Photograph











Application Number: 19/00518/FUL

Plan 2B: Proposed Site Plan









## **Development Control Committee**



Application Number: 19/00518/FUL

Plan 2D : Proposed & Existing Elevations







Application Number: 19/00518/FUL

Plan 2E: Proposed Units 2-7 Elevations







Application Number: 19/00518/FUL

Plan 2F: Proposed Units I & 8 Elevations







Application Number: 19/00518/FUL

Plan 2G : Aerial Photograph

















Application Number: 19/00563/FUL

Plan 3C: Floor & Roof Plan







Plan 3D: Proposed Elevations