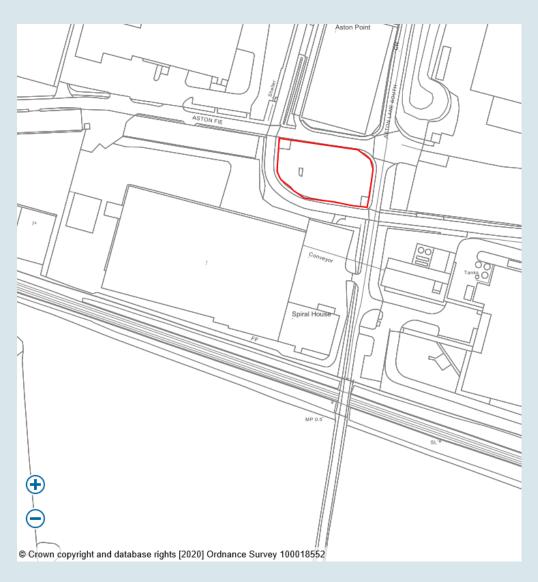

Plan 2F: Proposed Units I & 8 Elevations

Application Number: 19/00518/FUL

Plan 2G : Aerial Photograph

Application Number: 19/00563/FUL

Plan 3C: Floor & Roof Plan

Plan 3D: Proposed Elevations