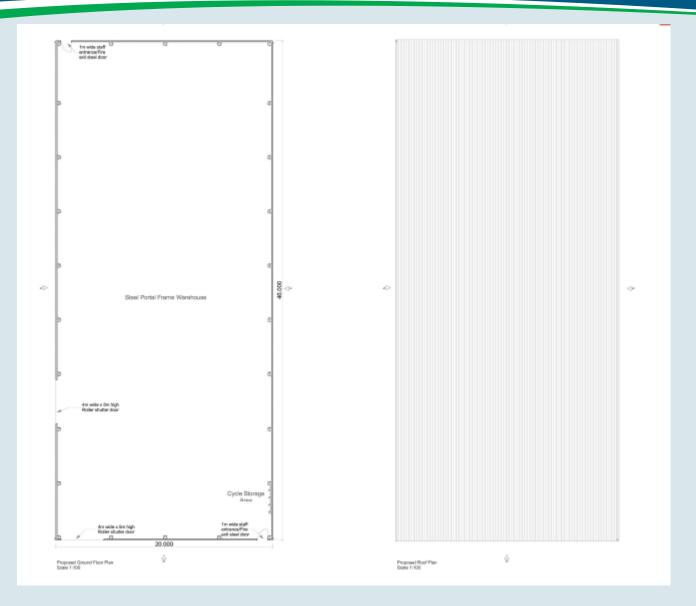

Plan 2F: Proposed Units I & 8 Elevations

Application Number: 19/00518/FUL

Plan 2G : Aerial Photograph

Application Number: 19/00563/FUL

Plan 3C: Floor & Roof Plan

Plan 3D: Proposed Elevations