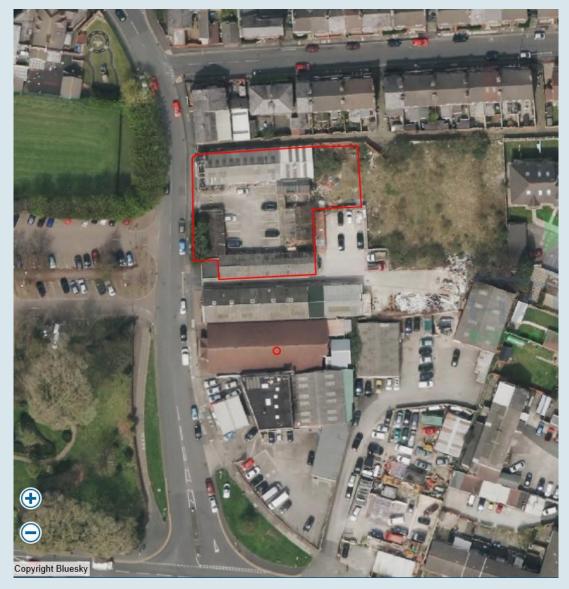

Plan IG: Roof Plan

Application Number: 19/00534/FUL

Plan IH: Elevations Plan

Application Number: 19/00534/FUL

Plan II : Aerial Photograph