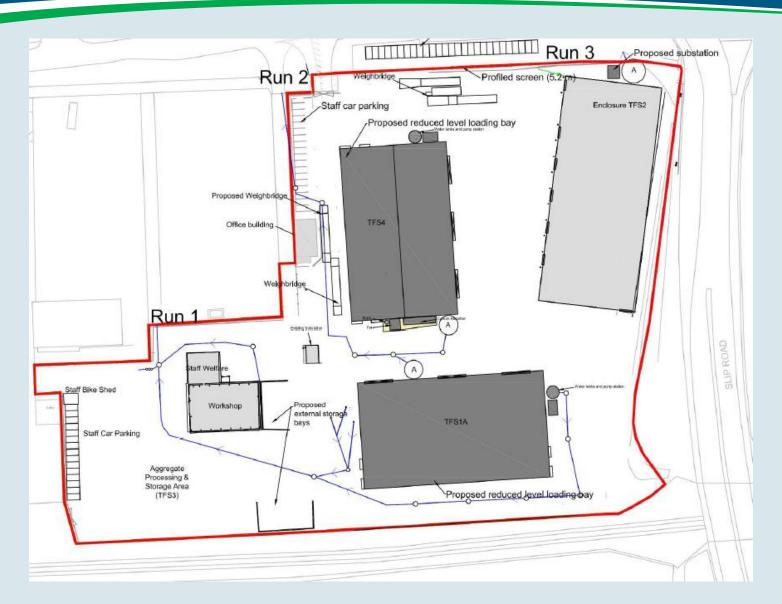

Plan IF: Proposed Cross Section Plan

Application Number: 18/00567/FULEIA

Plan IG: Proposed Site Drainage Plan

Application Number: 18/00567/FULEIA

Plan 1H: Landscape Plan

Application Number: 18/00567/FULEIA