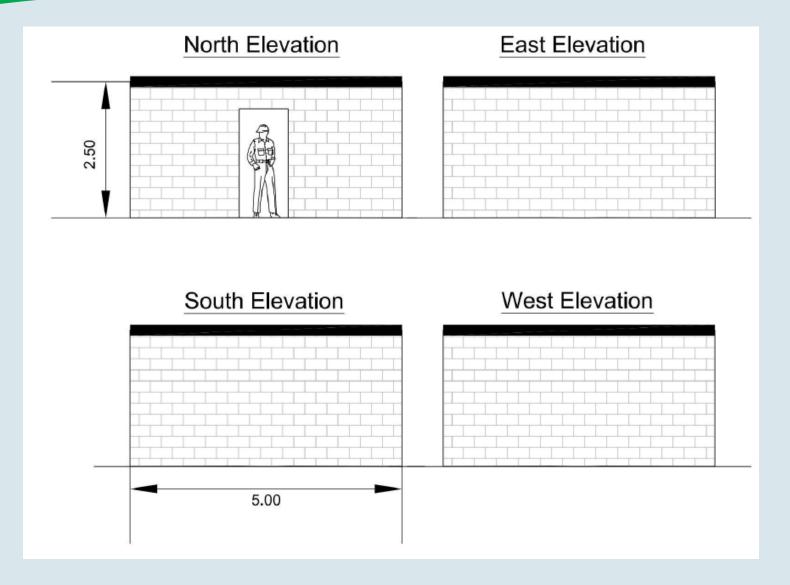

## **Development Control Committee**

Application Number: 18/00567/FULEIA

Plan IB: Existing Site Elevations Plan

Application Number: 18/00567/FULEIA

Plan IE: Proposed Sub Station Elevations

Application Number: 18/00567/FULEIA