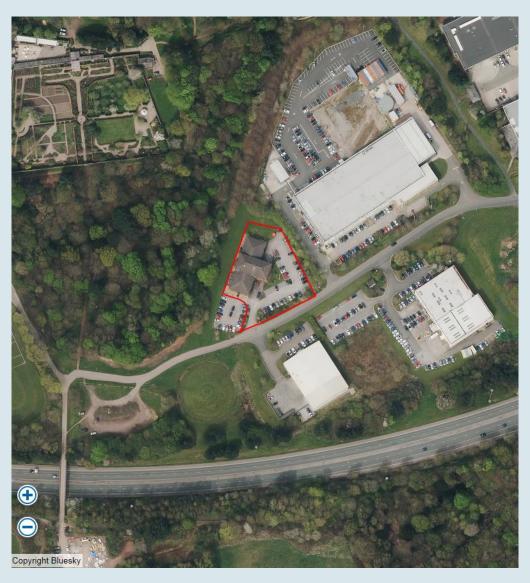

## **Development Control Committee**

Application Number: 19/00190/P3JPA

Plan 3D: Proposed Footpath Improvements

Application Number: 19/00190/P3JPA

Plan 3E: Aerial Photograph