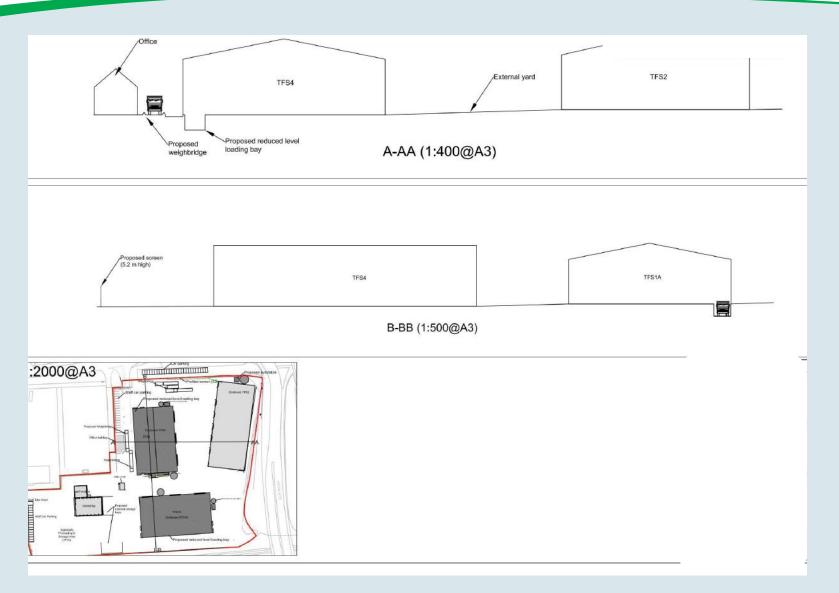

Plan IF: Proposed Cross Section Plan

Application Number: 18/00567/FULEIA

Plan IG: Proposed Site Drainage Plan

Application Number: 18/00567/FULEIA

Plan 1H: Landscape Plan

Application Number: 18/00567/FULEIA