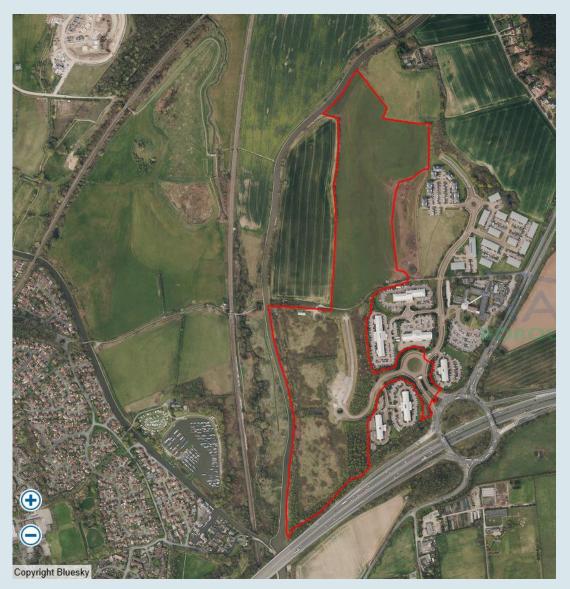

Application Number: 20/00337/OUTEIA

Plan 2F: Aerial Photograph

Application Number: 20/00355/FUL

Plan 3A: Location Plan

Application Number: 20/00355/FUL

Plan 3B: Existing Site Plan

Application Number: 20/00355/FUL