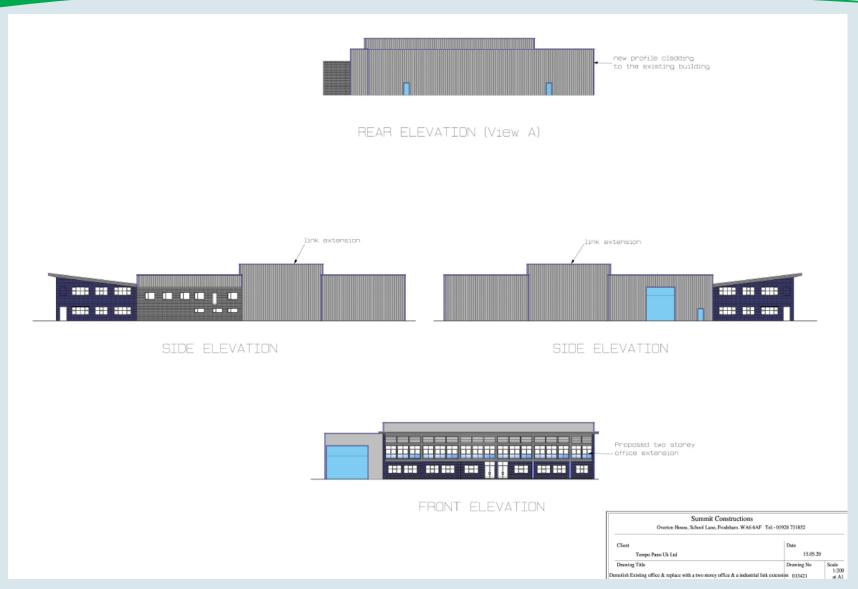

Plan 3C: Proposed Site Plan

Application Number: 20/00355/FUL

Plan 3D : Proposed Site Elevations

Application Number: 20/00355/FUL

Plan 3E: Aerial Photograph

Application Number: 20/00371/FUL

Plan 4A: Location Plan