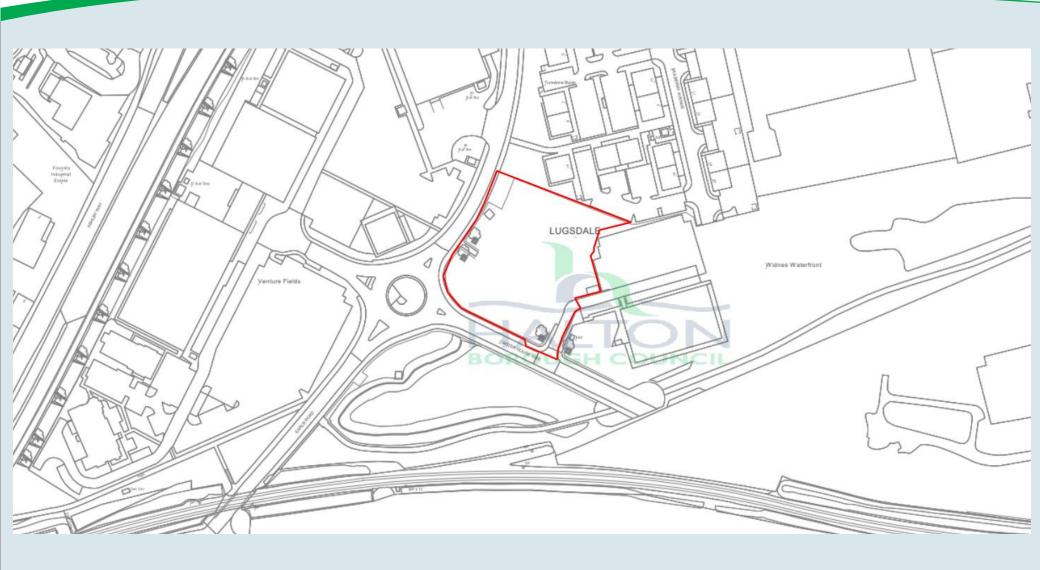

Plan 3C: Proposed Site Plan

Application Number: 20/00355/FUL

Plan 3D : Proposed Site Elevations

Application Number: 20/00355/FUL

Plan 3E: Aerial Photograph

Application Number: 20/00371/FUL

Plan 4A: Location Plan

Application Number: 20/00371/FUL

Plan 4B: Proposed Site Plan

Application Number: 20/00371/FUL

Plan 4C: Proposed Ground Floor Plan

Application Number: 20/00371/FUL

Plan 4D: Proposed First Floor Plan

Application Number: 20/00371/FUL