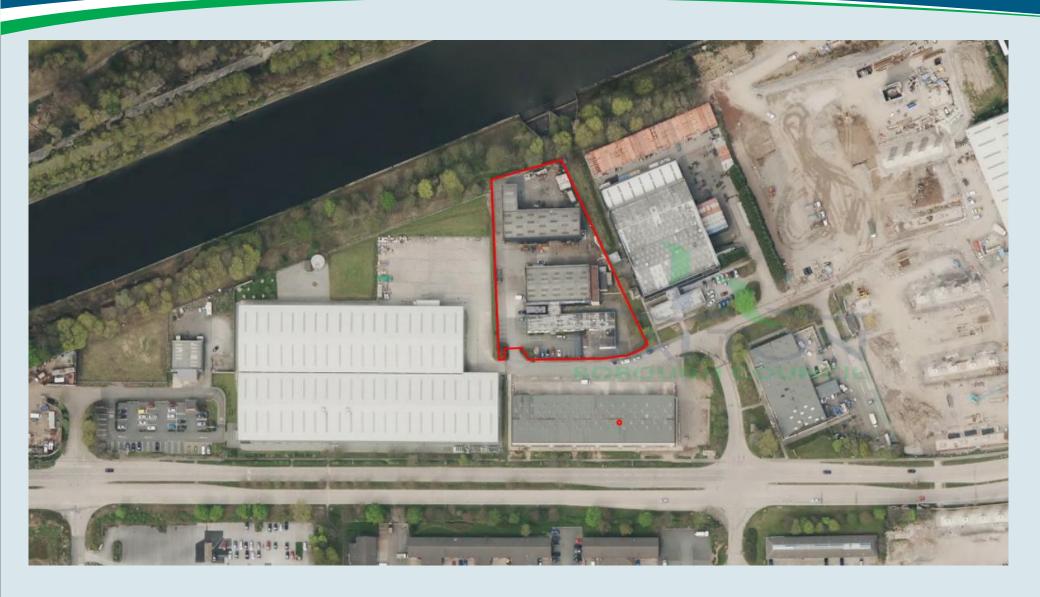

Plan 3C: Proposed Site Plan

Application Number: 20/00355/FUL

Plan 3D : Proposed Site Elevations

Application Number: 20/00355/FUL

Plan 3E: Aerial Photograph

Application Number: 20/00371/FUL

Plan 4A: Location Plan