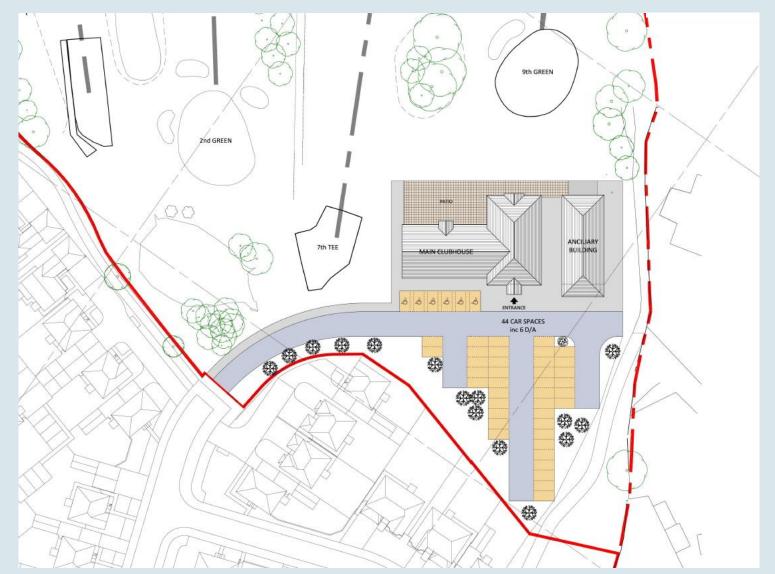

Application Number: 20/00153/FUL

Plan IH: Main Clubhouse Area Site Plan

Application Number: 20/00153/FUL

Plan II: Proposed New Clubhouse

Application Number: 20/00153/FUL

Plan IK: Golf Course Overlay

Application Number: 20/00153/FUL