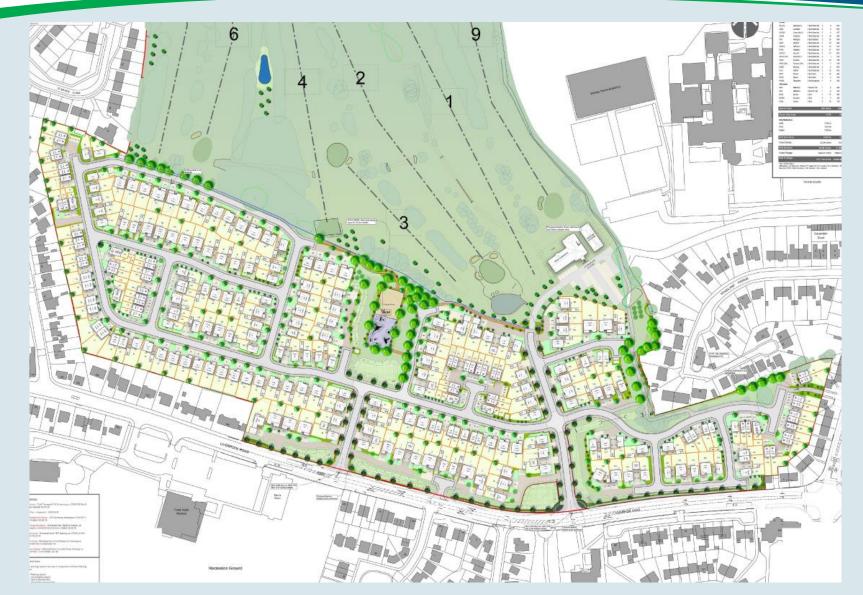

## Application Number: 20/00153/FUL

Plan IC: Overall Residential Planning Layout

Street Scene A-A Liverpool Road Frontage Plots 34-36, 31, 1, 2 and 3.

Street Scene B-B Liverpool Road Frontage Plots 218, 217, 221-225.