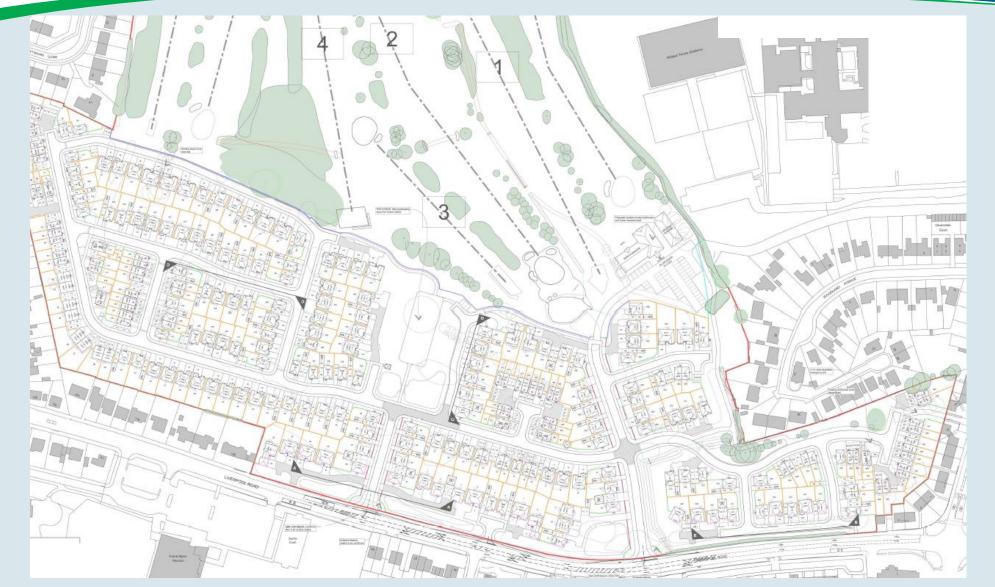

# Development Control Committee 2<sup>nd</sup> March 2021

Application Number: 20/00153/FUL

Plan IA: Location Plan

Application Number: 20/00153/FUL

Plan IB: Proposed Overall Masterplan

## Application Number: 20/00153/FUL

Plan IC: Overall Residential Planning Layout

Street Scene A-A Liverpool Road Frontage Plots 34-36, 31, 1, 2 and 3.

Street Scene B-B Liverpool Road Frontage Plots 218, 217, 221-225.