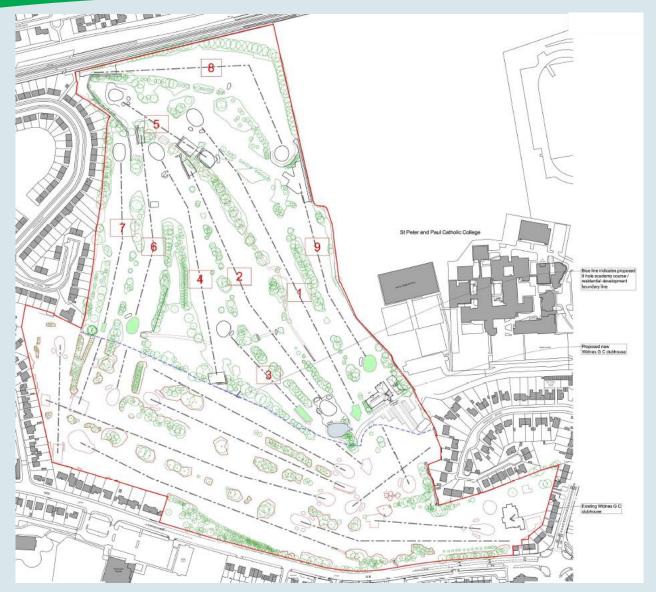

Application Number: 20/00153/FUL

Plan IH: Main Clubhouse Area Site Plan

Application Number: 20/00153/FUL

Plan II: Proposed New Clubhouse

Application Number: 20/00153/FUL

Plan IK: Golf Course Overlay

Application Number: 20/00153/FUL