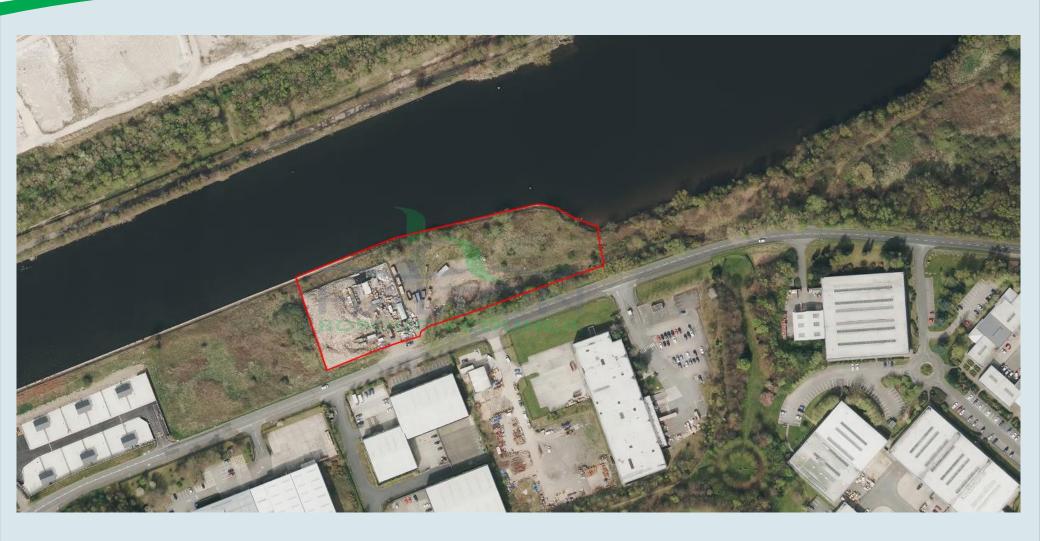

Plan 2C: Street Elevations (I)

Application Number: 20/00607/FUL

Plan 2D: Street Elevations (2)

Application Number: 20/00607/FUL

Plan 2E: Aerial Photograph

Application Number: 21/00038/FUL

Plan 3B: Proposed Site Plan