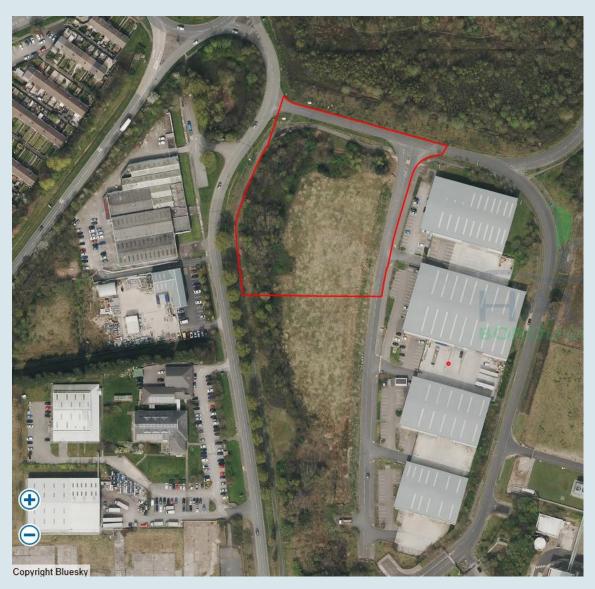

Plan IF: Aerial Photograph

Application Number: 21/00356/FUL

Plan 2C: Unit I- Elevations I

Application Number: 21/00356/FUL

Plan 2D: Unit I- Elevations 2

Application Number: 21/00356/FUL

Plan 2E: Unit 2 - Elevations I

Application Number: 21/00356/FUL

Plan 2G: Visualisation I

Application Number: 21/00356/FUL

Plan 2H: Visualisation 2

Application Number: 21/00356/FUL

Plan 2I: Aerial Photograph