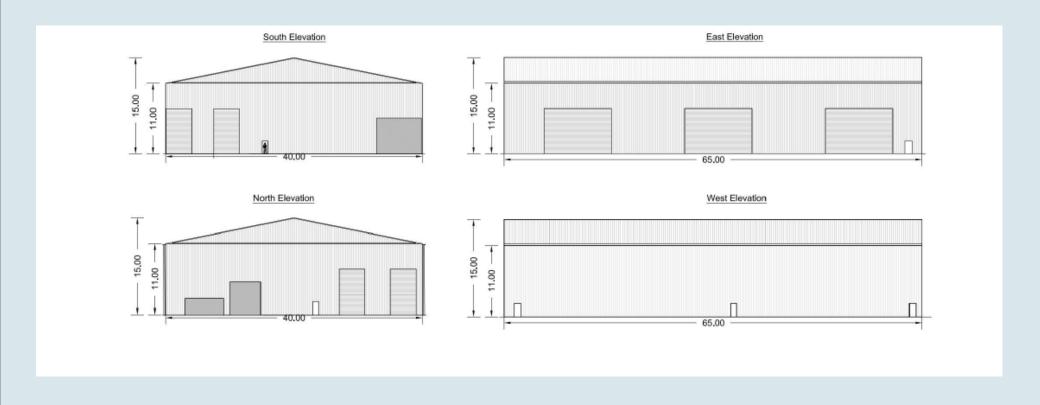

## **Development Control Committee**

Application Number: 21/00529/FUL

Plan 3B: Elevations, Section & Site Plan