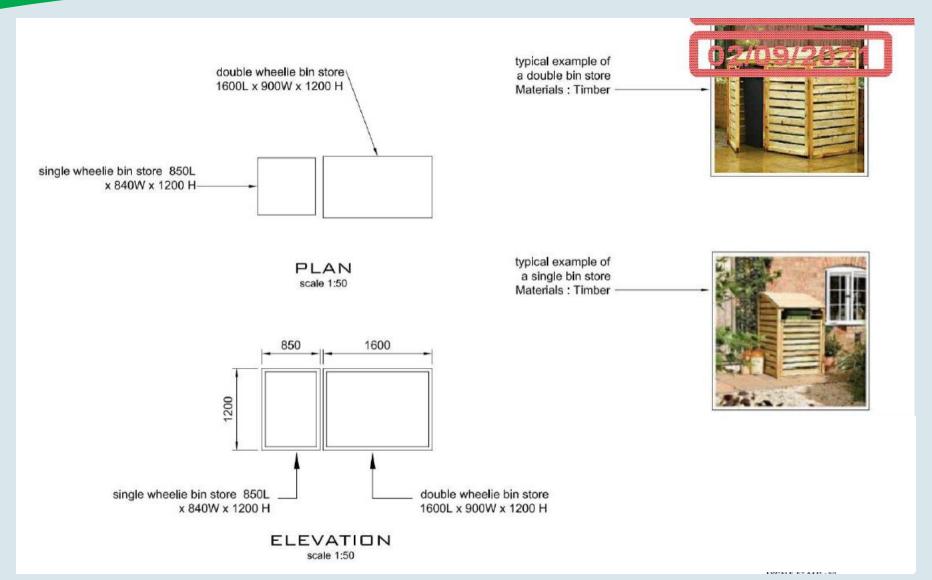

Plan IH: Proposed First Floor Plan

Plan II: Proposed 2<sup>nd</sup> Floor Plan

Plan IJ: Proposed Elevations

Application Number: 21/00408/FUL

Plan IM: Aerial Photograph