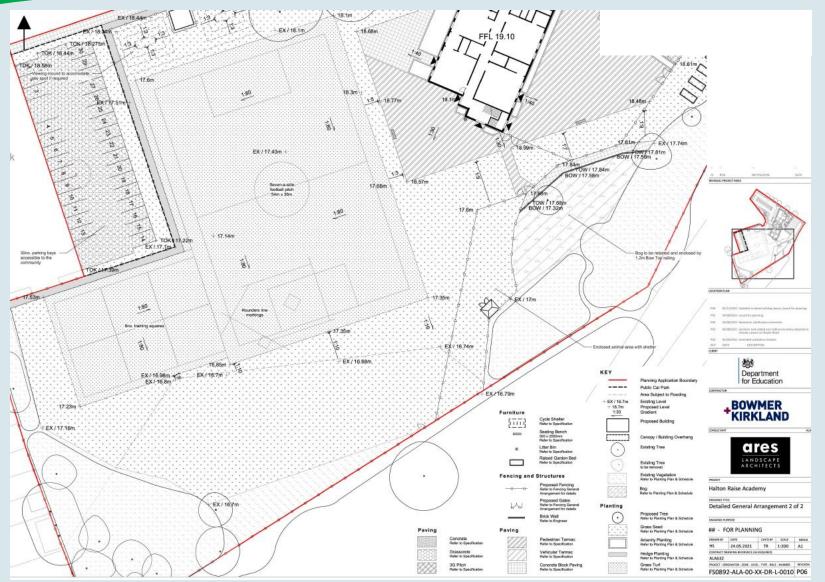

Plan 5D : External Lighting Layout

Plan 5E : I<sup>st</sup> Floor Plan

Application Number: 22/00004/FUL

Plan 5F : Ground Floor Plan

Application Number: 22/00004/FUL

Plan 5G : Landscape Masterplan

Application Number: 22/00004/FUL