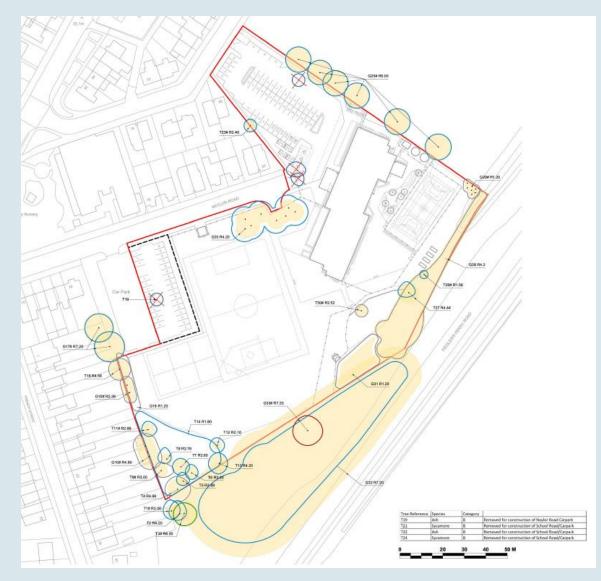

Plan 5L : Tree Retention Plan

Application Number: 22/00004/FUL

Plan 5M : Aerial Photograph