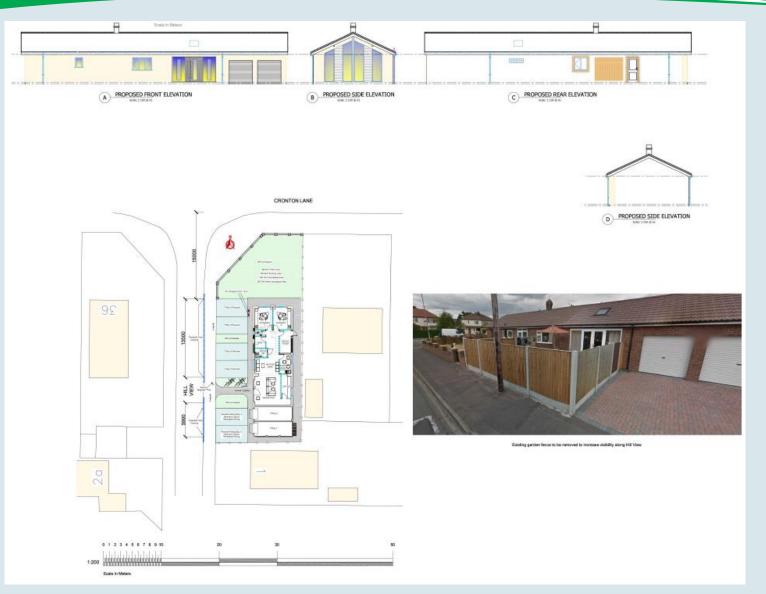

Plan 3C : Proposed Site Plan

Application Number: 21/00102/FUL

Plan 3D : Proposed Site Plan with Parking

Application Number: 21/00102/FUL

Plan 3E : Elevations Plan (1)

Application Number: 21/00102/FUL

Plan 3F : Elevations Plan (2)