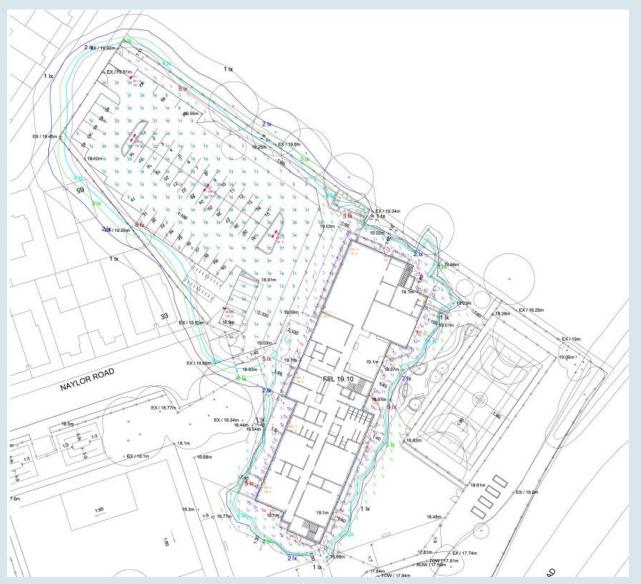

Plan 5D : External Lighting Layout

Plan 5E : I<sup>st</sup> Floor Plan

Application Number: 22/00004/FUL

Plan 5F : Ground Floor Plan

Application Number: 22/00004/FUL

Plan 5G : Landscape Masterplan

Application Number: 22/00004/FUL

Plan 5L : Tree Retention Plan

Application Number: 22/00004/FUL

Plan 5M : Aerial Photograph