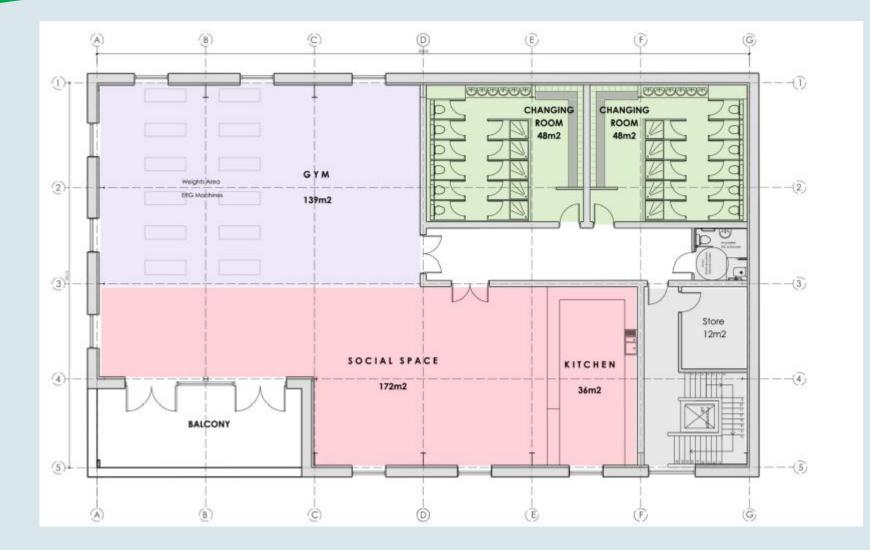

Plan 5D : External Lighting Layout

Plan 5E : I<sup>st</sup> Floor Plan

Application Number: 22/00004/FUL

Plan 5F : Ground Floor Plan

Application Number: 22/00004/FUL

Plan 5G : Landscape Masterplan

Application Number: 22/00004/FUL