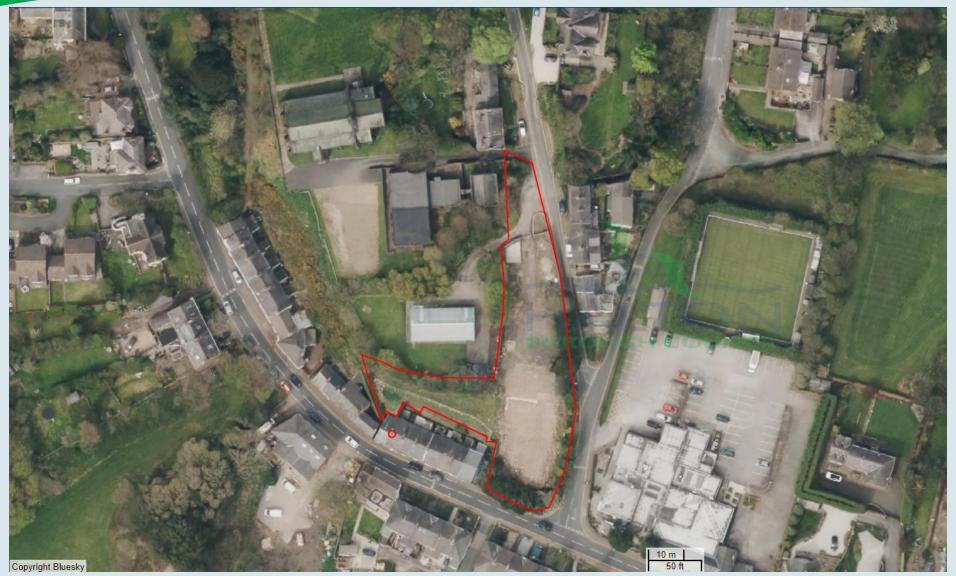

#### Plan IP: Proposed Roof Plan

Application Number: 22/00015/FUL

Plan IQ : Aerial Photograph