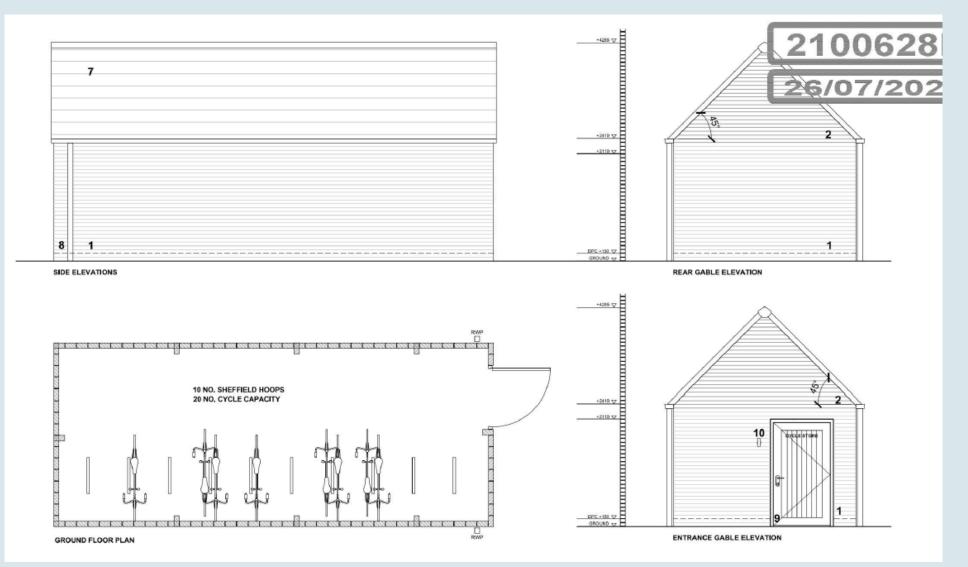

Plan 2J : Bungalow Elevations

Application Number: 21/00628/FUL

Plan 2K : Nursery Elevations

Application Number: 21/00628/FUL

Plan 2L : Proposed Cycle Store

ELEVATION 1

ELEVATION 2

Application Number: 21/00628/FUL