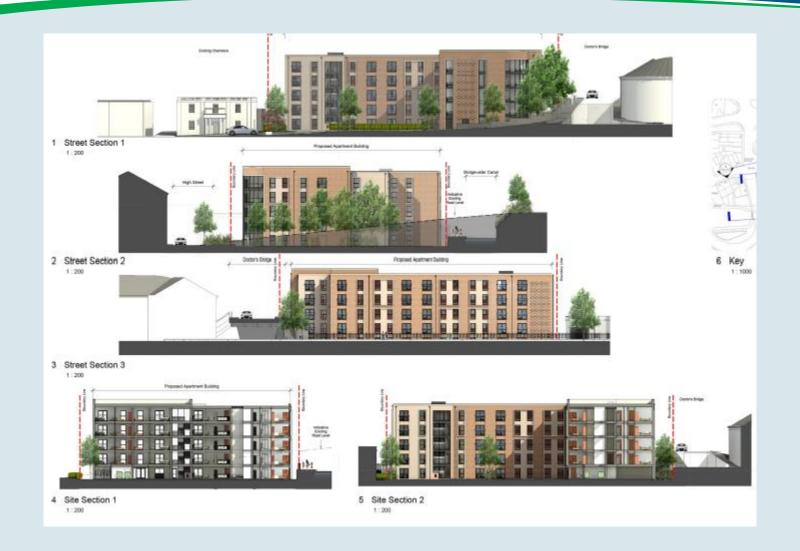

Application Number: 22/00284/FUL & 22/00485/ADV

Plan 3C : Signage Elevations Plan

Application Number: 22/00407/FUL

Plan 4B: Existing Block Plan Roof Plan & Site Plan

Application Number: 22/00407/FUL

Plan 4D: Plans & Elevations