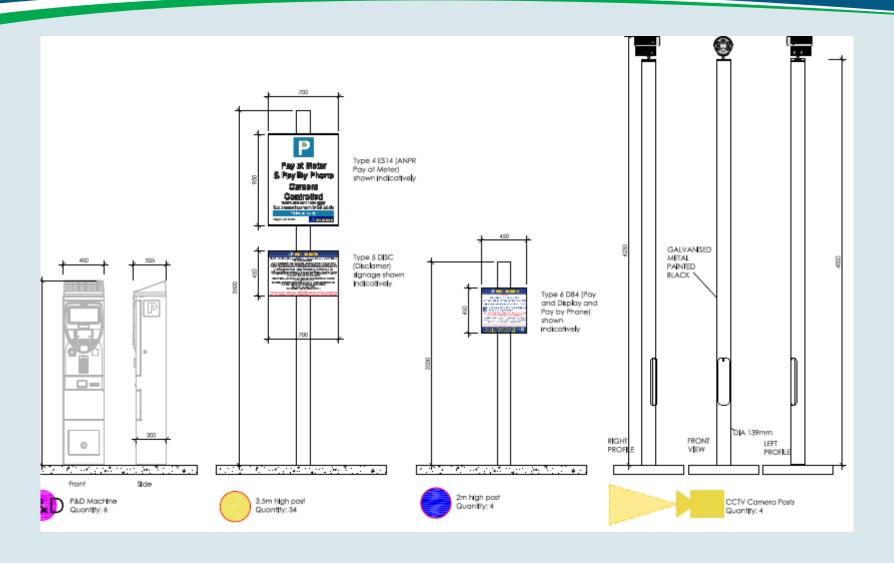

Application Number: 22/00284/FUL & 22/00485/ADV

Plan 3C : Signage Elevations Plan

Application Number: 22/00407/FUL

Plan 4B: Existing Block Plan Roof Plan & Site Plan

Application Number: 22/00407/FUL

Plan 4D: Plans & Elevations