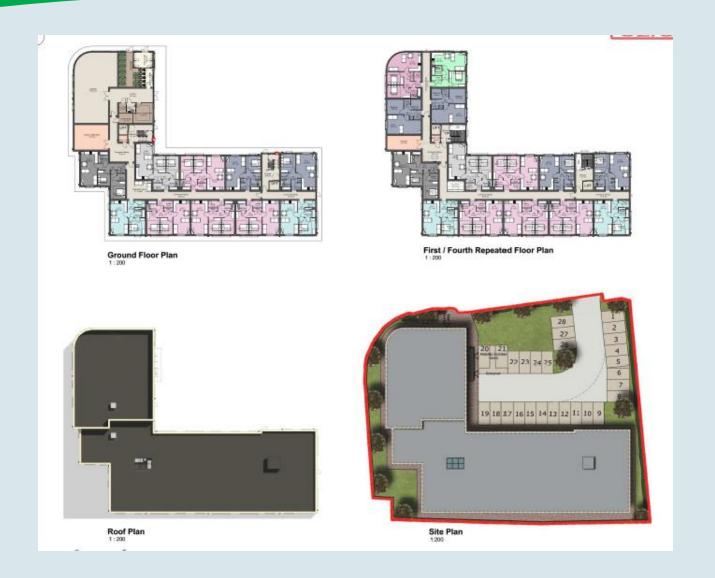

Application Number: 22/00284/FUL & 22/00485/ADV

Plan 3C : Signage Elevations Plan

Application Number: 22/00407/FUL

Plan 4B: Existing Block Plan Roof Plan & Site Plan

Application Number: 22/00407/FUL

Plan 4D: Plans & Elevations