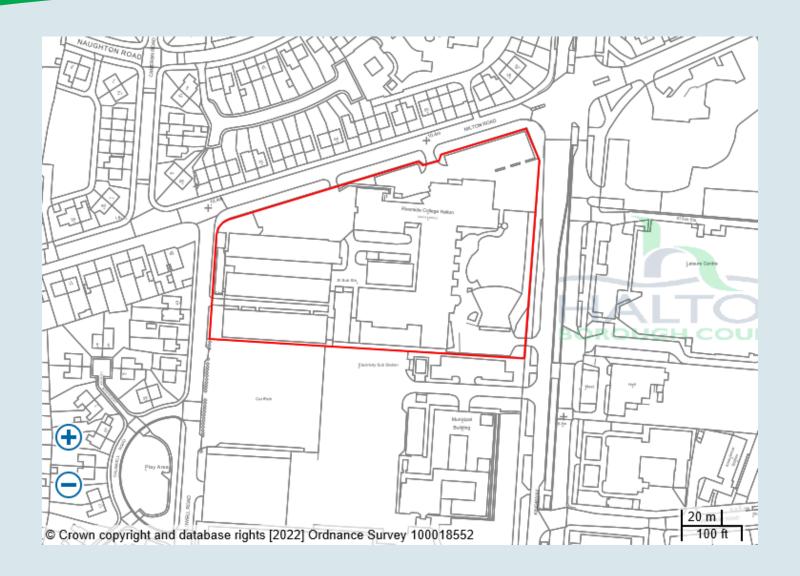

Plan IT: Proposed Landscape Plan

Application Number: 22/00130/FUL

Plan 2A: Location Plan

Application Number: 22/00130/FUL

Plan 2B: Proposed Site Layout Plan

Application Number: 22/00130/FUL

Plan 2C : Boundary Treatment Plan