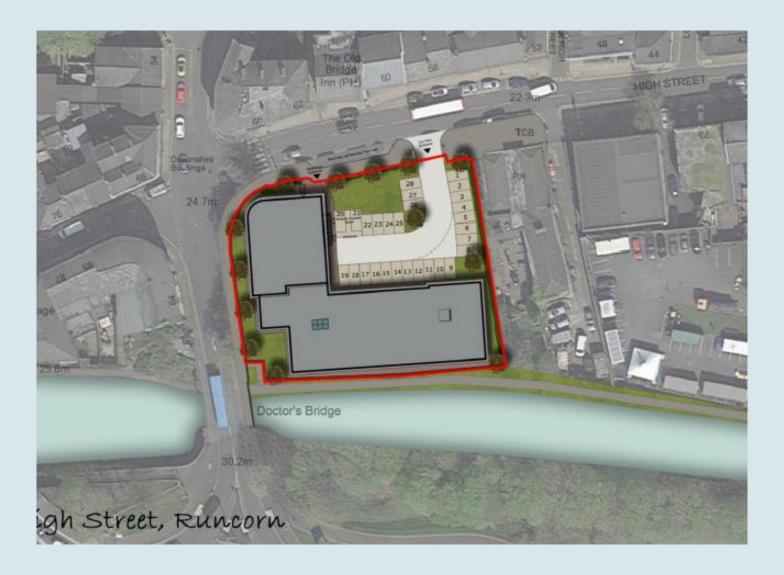

Plan IT: Proposed Landscape Plan

Application Number: 22/00130/FUL

Plan 2A: Location Plan

Application Number: 22/00130/FUL

Plan 2B: Proposed Site Layout Plan

Application Number: 22/00130/FUL

Plan 2C : Boundary Treatment Plan