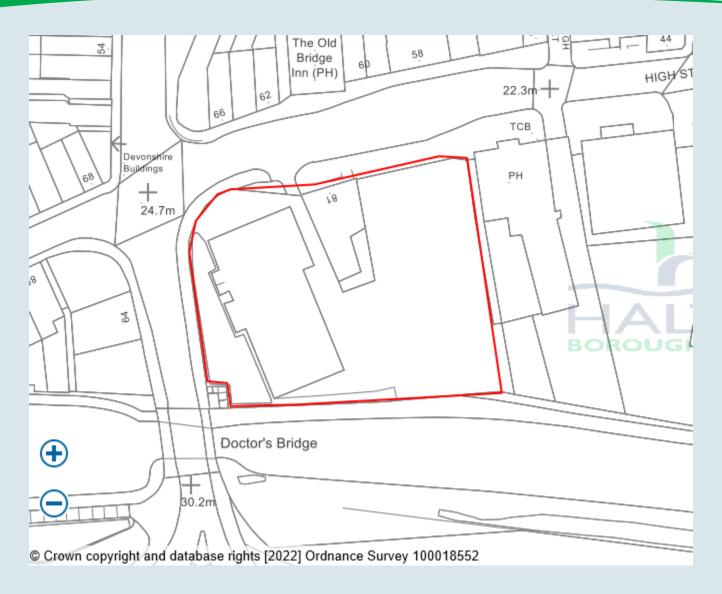

Plan IT: Proposed Landscape Plan

Application Number: 22/00130/FUL

Plan 2A: Location Plan

Application Number: 22/00130/FUL

Plan 2B: Proposed Site Layout Plan

Application Number: 22/00130/FUL

Plan 2C : Boundary Treatment Plan