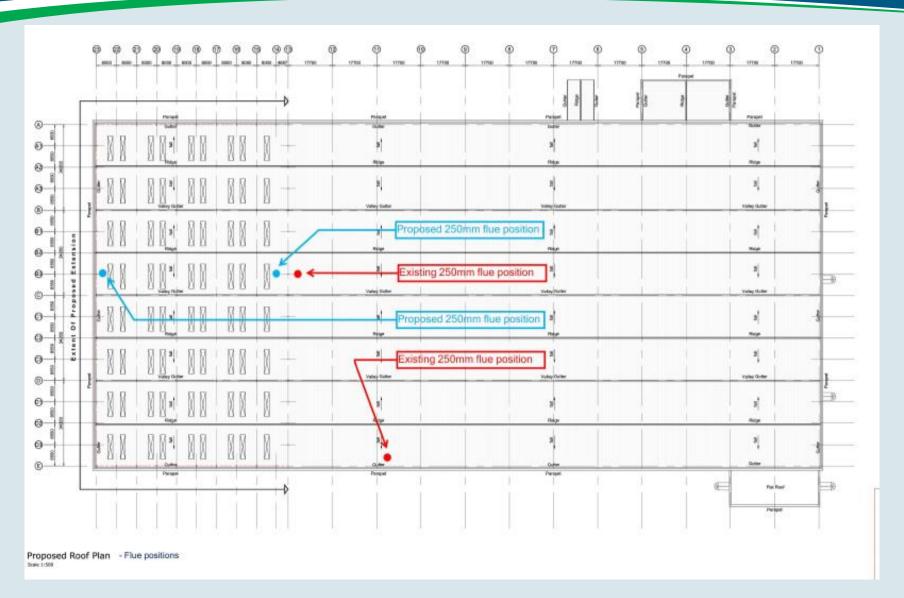

Plan 2H: Proposed Building Plan

Application Number: 22/00260/FUL

Plan 2I: Existing Roof Plan

Application Number: 22/00260/FUL

Plan 2J: Proposed Roof Plan

Application Number: 22/00260/FUL

Plan 2K: Proposed Sections