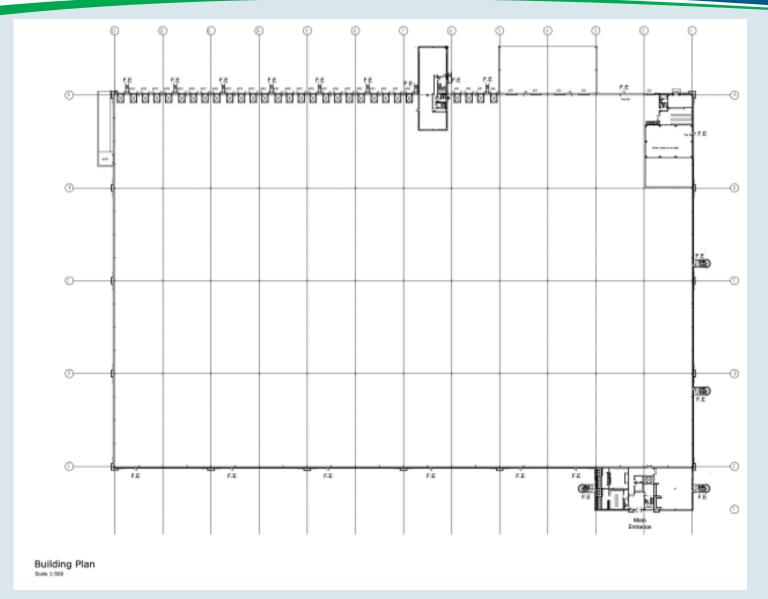

Plan 2H: Proposed Building Plan

Application Number: 22/00260/FUL

Plan 2I: Existing Roof Plan

Application Number: 22/00260/FUL

Plan 2J: Proposed Roof Plan

Application Number: 22/00260/FUL

Plan 2K: Proposed Sections