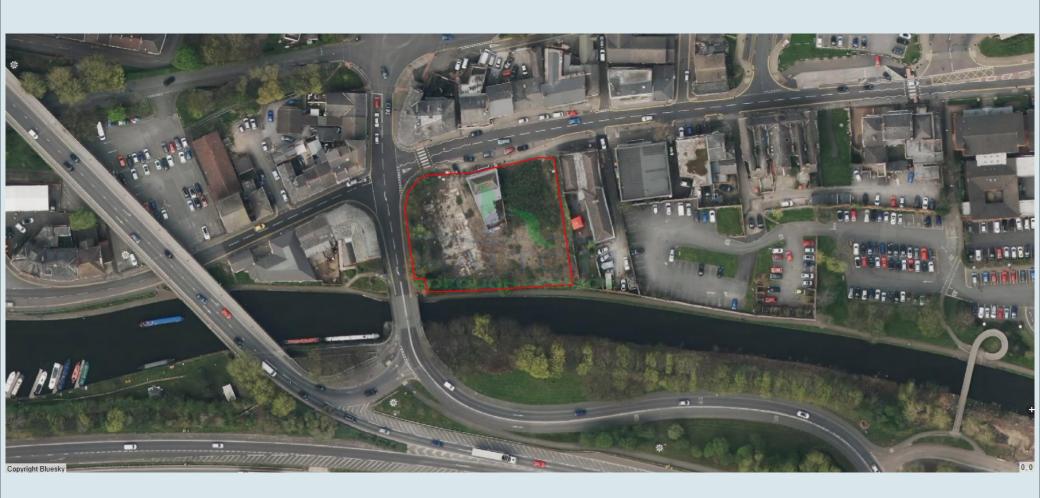

Application Number: 22/00260/FUL

Plan 2L: Landscape Proposals

Application Number: 22/00260/FUL

Plan 2M: Aerial Photograph

Application Number: 22/00369/FULEIA

Plan 3B: Proposed Layout

Application Number: 22/00369/FULEIA