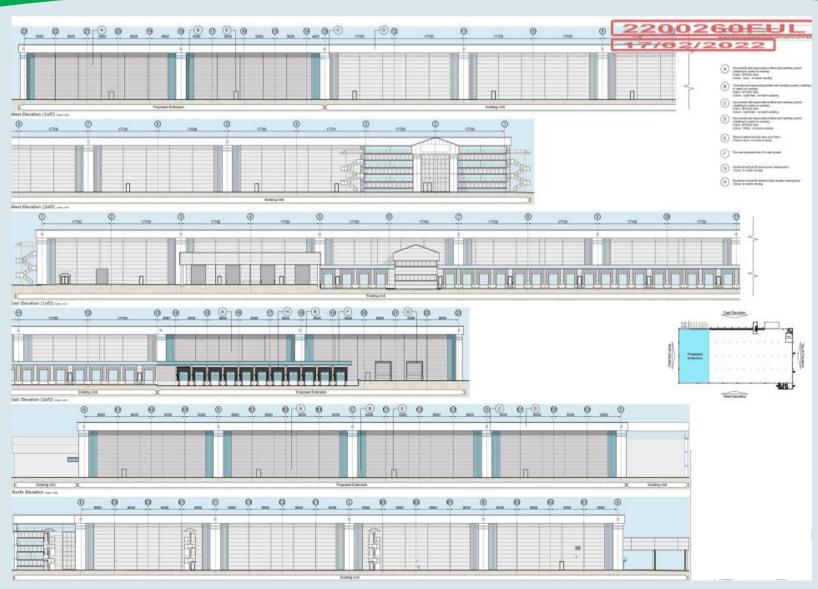

Application Number: 22/00260/FUL

Plan 2E: Existing Elevations

Application Number: 22/00260/FUL

Plan 2F: Proposed Elevations

Application Number: 22/00260/FUL

Plan 2G: Existing Building Plan

Application Number: 22/00260/FUL