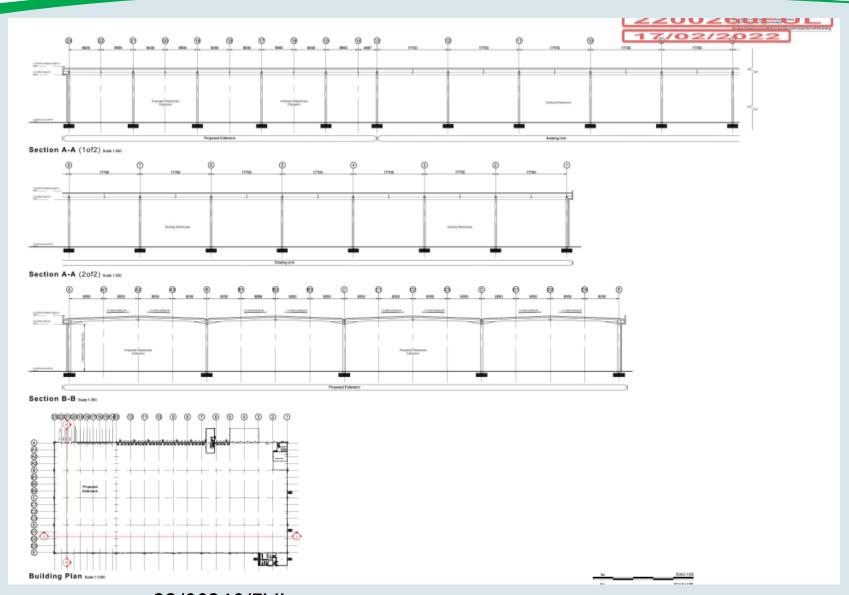

Plan 2H: Proposed Building Plan

Application Number: 22/00260/FUL

Plan 2I: Existing Roof Plan

Application Number: 22/00260/FUL

Plan 2J: Proposed Roof Plan

Application Number: 22/00260/FUL

Plan 2K: Proposed Sections