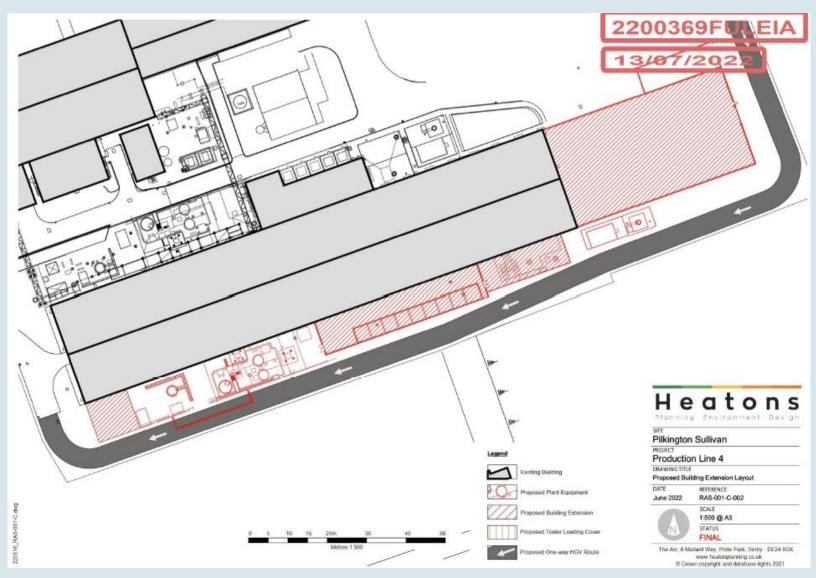

Application Number: 22/00260/FUL

Plan 2L: Landscape Proposals

Application Number: 22/00260/FUL

Plan 2M: Aerial Photograph

Application Number: 22/00369/FULEIA

Plan 3B: Proposed Layout

Application Number: 22/00369/FULEIA