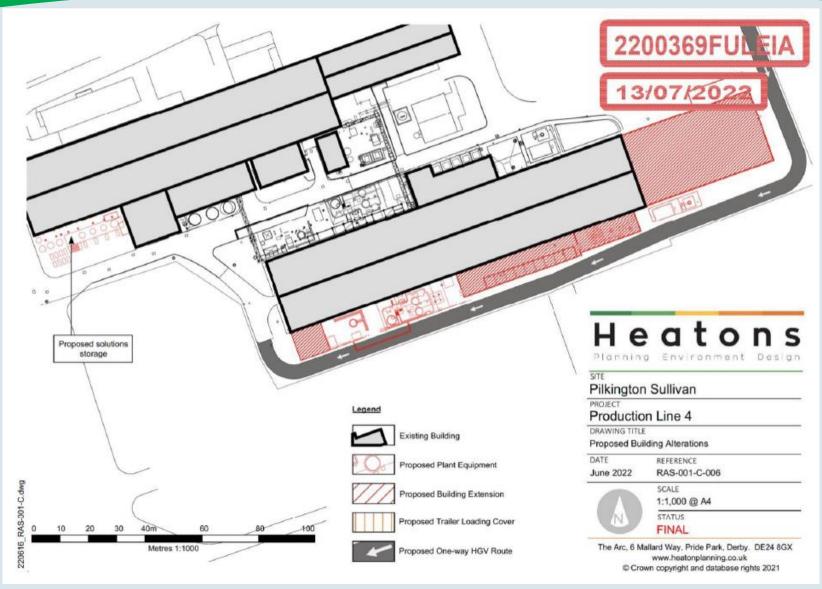

Plan 3C: Proposed Process and Equipment

Application Number: 22/00369/FULEIA

Plan 3D: Proposed Building Alterations

Application Number: 22/00369/FULEIA

Plan 3E: Northern and Eastern Elevations