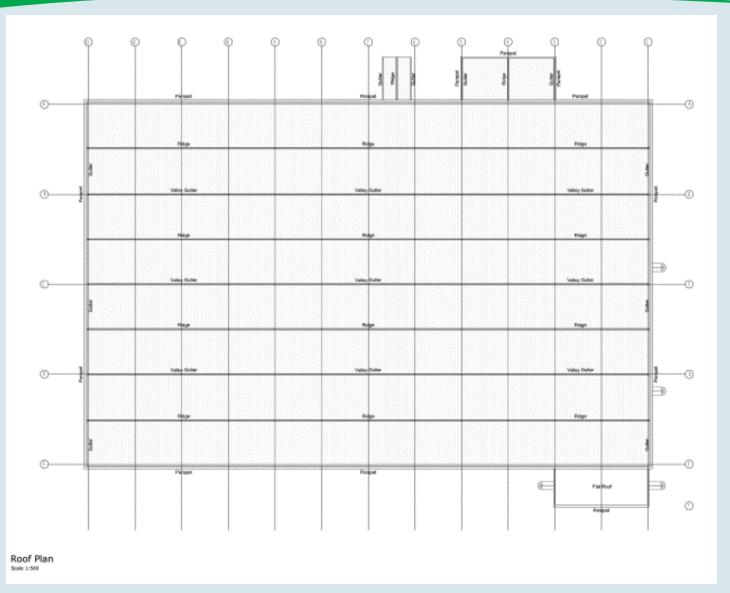

Plan 2H: Proposed Building Plan

Application Number: 22/00260/FUL

Plan 2I: Existing Roof Plan

Application Number: 22/00260/FUL

Plan 2J: Proposed Roof Plan

Application Number: 22/00260/FUL

Plan 2K: Proposed Sections