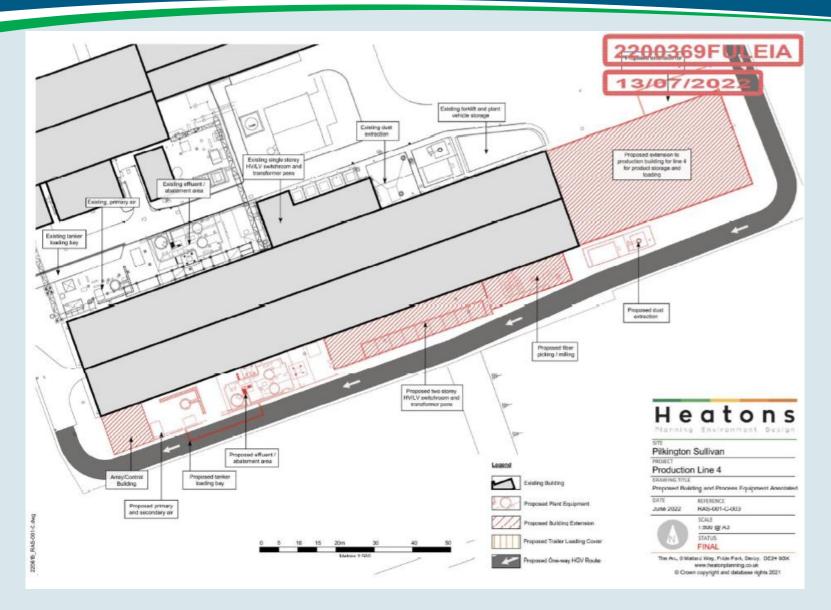

Plan 3C: Proposed Process and Equipment

Application Number: 22/00369/FULEIA

Plan 3D: Proposed Building Alterations

Application Number: 22/00369/FULEIA

Plan 3E: Northern and Eastern Elevations