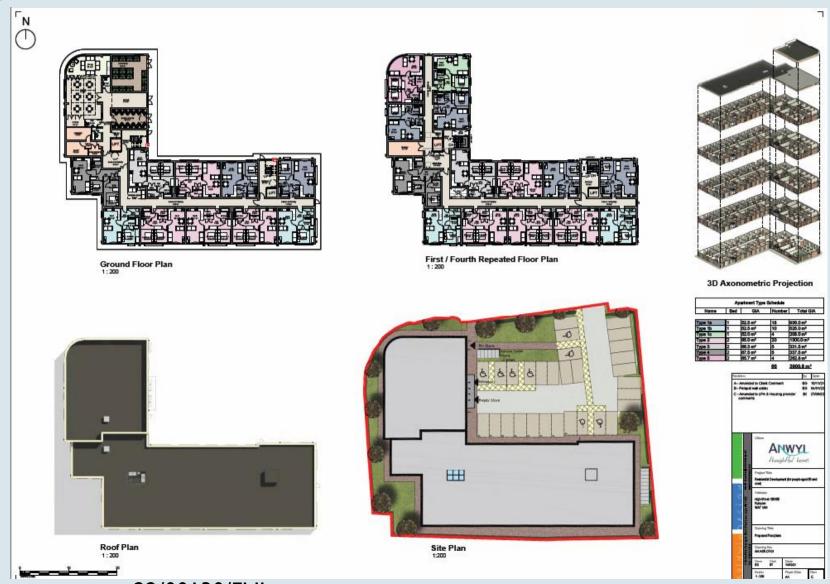

## Development Management Committee 7<sup>th</sup> November 2022









Application Number: 22/00130/FUL

Plan IA: Location Plan





Application Number: 22/00130/FUL

Plan IB: Location Plan







Application Number: 22/00130/FUL

Plan IC: Proposed Site Layout







High Street, Runcorn

Indicative Visual - View From the High Street Rev: C

Marro Wall, Personate Phart, Flore Land Logit, WW 422 - 6-4-80 organological bendesign in all 1995 Wildelt

saldwin

sesiav









Application Number: 22/00130/FUL

Plan IE: Proposed Street Scenes





Application Number: 22/00130/FUL

Plan IF: Proposed Elevations







Application Number: 22/00130/FUL

Plan IG: Proposed Floor Plans





Application Number: 22/00130/FUL

Plan 1H: Waste Management Plan

## **Development Control Committee**



Application Number: 22/00130/FUL

Plan II: Boundary Treatment Plan







Application Number: 22/00130/FUL

Plan IJ: Soft Landscape Plan



## **Development Control Committee**



Application Number: 22/00130/FUL

Plan IK: Hard Landscaping Plan







Application Number: 22/00130/FUL

Plan IL: Aerial Photograph













Application Number: 22/00260/FUL

Plan 2C: Existing Site Plan









Application Number: 22/00260/FUL

Plan 2E: Existing Elevations







Application Number: 22/00260/FUL

Plan 2F: Proposed Elevations





Application Number: 22/00260/FUL

Plan 2G: Existing Building Plan





Application Numbe