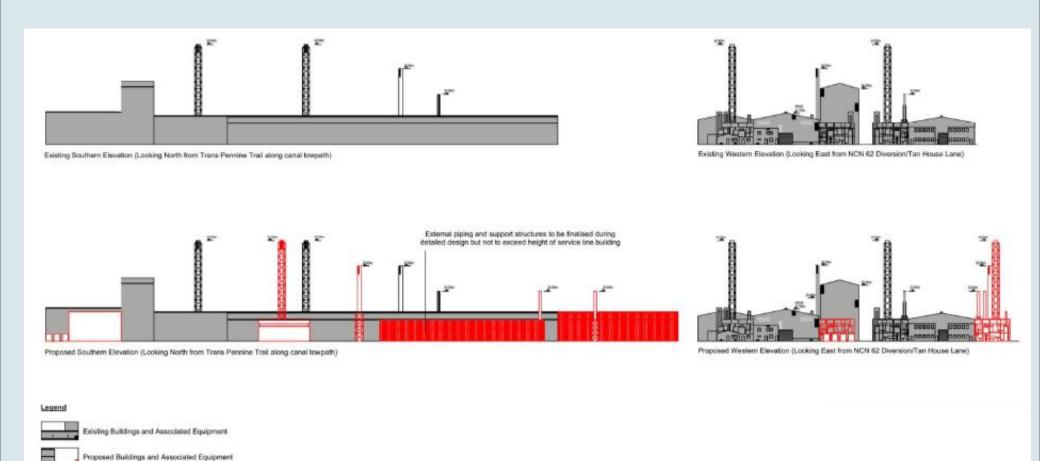

Plan 3C: Proposed Process and Equipment

Application Number: 22/00369/FULEIA

Plan 3D: Proposed Building Alterations

Application Number: 22/00369/FULEIA

Plan 3E: Northern and Eastern Elevations