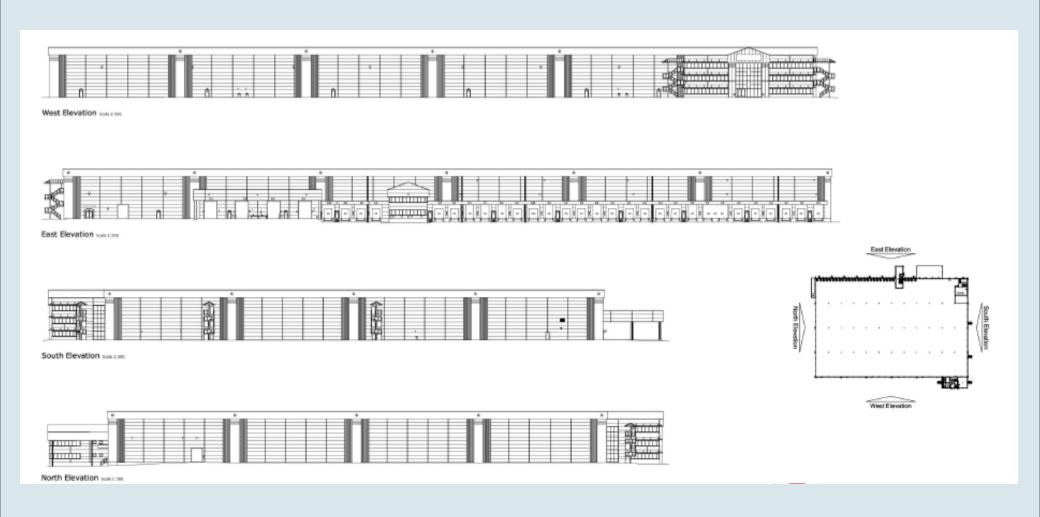

Application Number: 22/00260/FUL

Plan 2E: Existing Elevations

Application Number: 22/00260/FUL

Plan 2F: Proposed Elevations

Application Number: 22/00260/FUL

Plan 2G: Existing Building Plan

Application Number: 22/00260/FUL