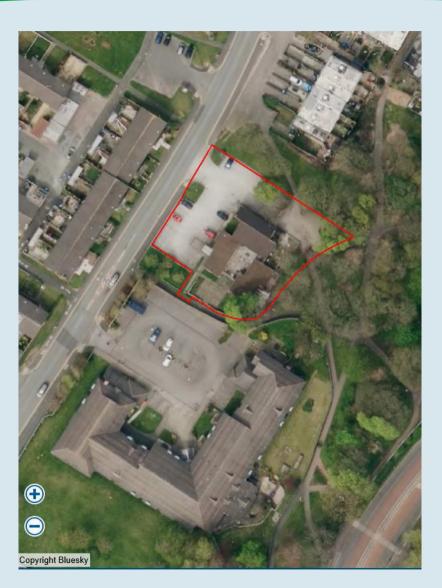

# Development Management Committee 7<sup>th</sup> March 2023







Application Number: 22/00374/FUL

Plan IA: Location Plan







Application Number: 22/00374/FUL

Plan IB: Existing Site Plan





Application Number: 22/00374/FUL

Plan IC: Proposed Ground Floor Plan (1)





Application Number: 22/00374/FUL

Plan ID: Proposed Ground Floor Plan (2)





Application Number: 22/00374/FUL

Plan IE: Proposed I<sup>st</sup> Floor Plan





Application Number: 22/00374/FUL

Plan IF: Proposed Roof Plan





Application Number: 22/00374/FUL

Plan IG: Proposed Elevations







### Application Number: 22/00374/FUL

Plan IH : Proposed Gable Elevations & Street Scene





Application Number: 22/00374/FUL

Plan II : External Works – Bike Storage Elevations





# Application Number: 22/00374/FUL

Plan IJ: Aerial Photograph

### HALTON BOROUGH COUNCIL

### **Development Control Committee**



Application Number: 22/00548/FUL

Plan 2A : Location Plan





Application Number: 22/00548/FUL

Plan 2B : Proposed Site Plan









Application Number: 22/00548/FUL

Plan 2D : Proposed Elevations (1)





Application Number: 22/00548/FUL

Plan 2E : Proposed Elevations (2)





Application Number: 22/00548/FUL

Plan 2F : Aerial Photograph