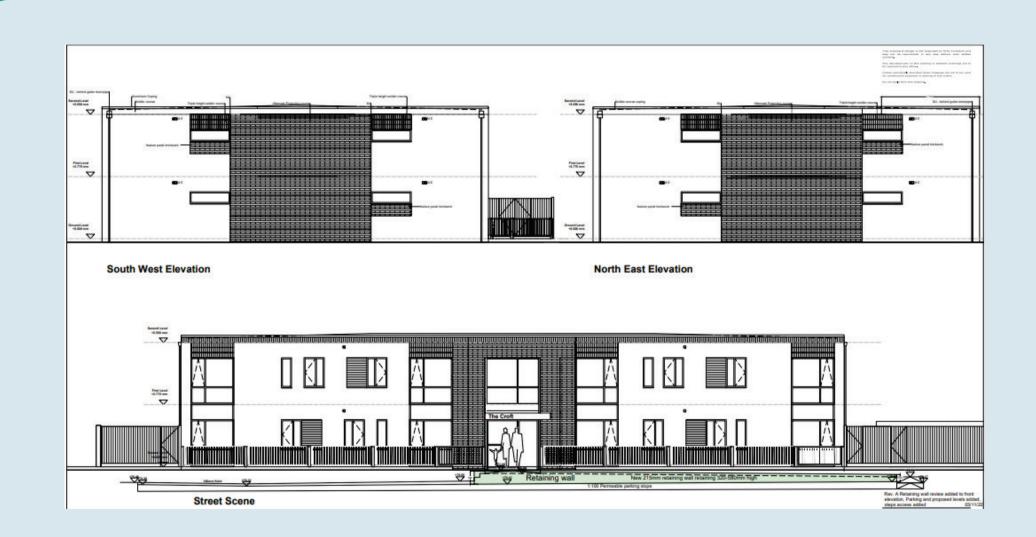

### Application Number: 22/00374/FUL

Plan IH : Proposed Gable Elevations & Street Scene

Application Number: 22/00374/FUL

Plan II : External Works – Bike Storage Elevations