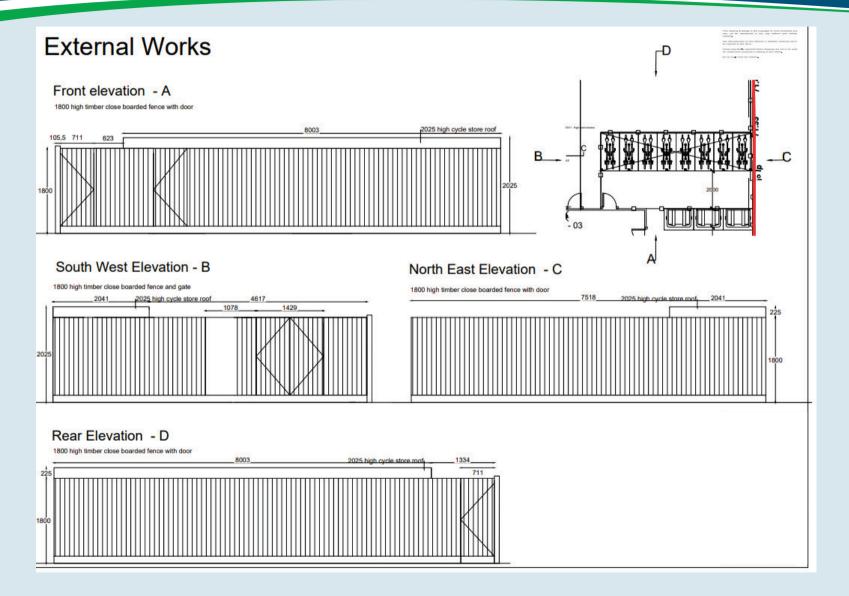

### Application Number: 22/00374/FUL

Plan IH : Proposed Gable Elevations & Street Scene

Application Number: 22/00374/FUL

Plan II : External Works – Bike Storage Elevations