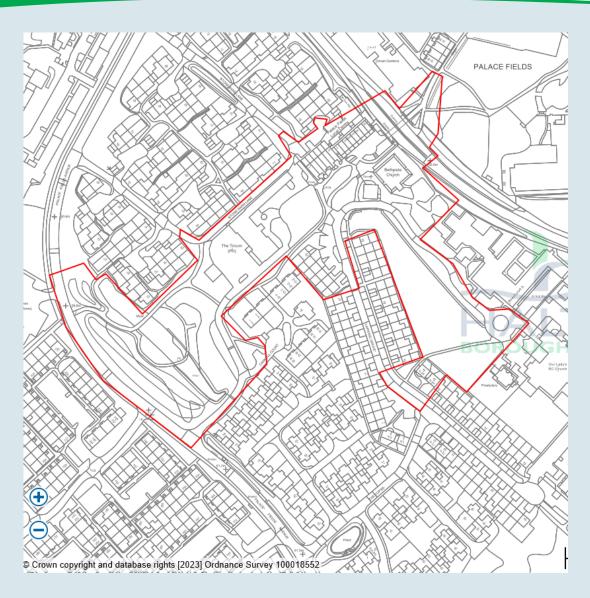

## Development Management Committee 7<sup>th</sup> August 2023

Plan IB: Planning Layout Plan

Application Number: 21/00679/FUL

Plan IC: Aerial Photograph

Application Number: 22/00462/FUL

Plan 2B: The Cavendish House Type