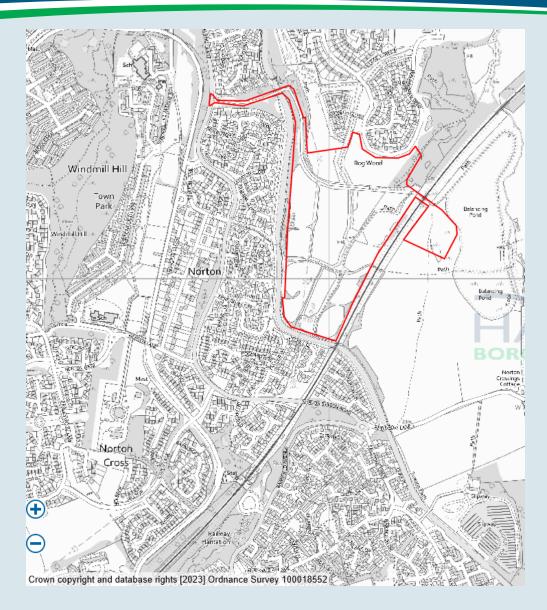

Plan 2F: Aerial Photograph

Application Number: 22/00543/OUTEIA

Plan 3B : Land Use & Access Plan

Application Number: 22/00543/OUTEIA

Plan 3C: Green Infrastructure Plan

Application Number: 22/00543/OUTEIA

Plan 3E: Parameter Plan